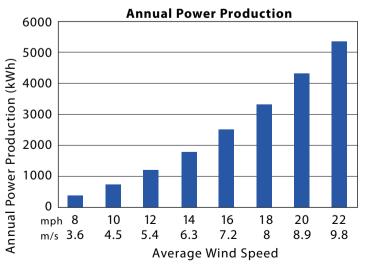

### **TURBINE SPECIFICATIONS** Preliminary

- Weight: 90 lbs
- Height and width: 4'x 6'
- Rotor diameter: 66"
- Number of blades: 5
- Rated power: 1000 W
- Start up wind speed: 2.2m/s (5 mph )
- Output voltage: 250 VDC
  Designed for installation on concrete tilt-up or pre-cast construction buildings
  - (Contact factory for other mounting options)
- Designed to withstand 120 mph winds