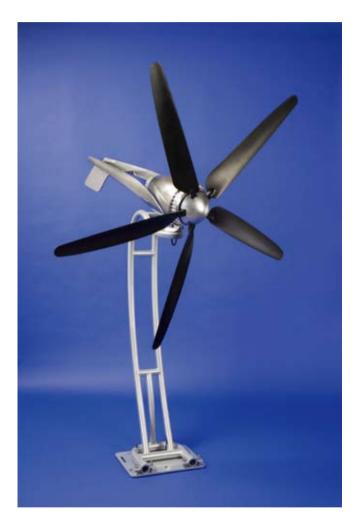

# **AVX 1000** Building Integrated Wind Turbine

### **TURBINE SPECIFICATIONS** Preliminary

- Weight: 90 lbs
- Height and width: 4'x 6'
- Rotor diameter: 66"
- Number of blades: 5
- Rated power: 1000 W
- Start up wind speed: 2.2m/s (5 mph )
- Output voltage: 250 VDC
  Designed for installation on concrete tilt-up or pre-cast construction buildings
  - (Contact factory for other mounting options)
- Designed to withstand 120 mph winds