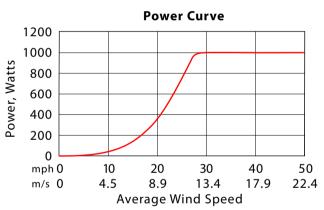

### **TURBINE SPECIFICATIONS** Preliminary

- Weight: 90 lbs
- Height and width: 4'x 6'
- Rotor diameter: 66"
- Number of blades: 5
- Rated power: 1000 W
- Start up wind speed: 2.2m/s (5 mph )
- Output voltage: 250 VDC
  Designed for installation on concrete tilt-up or pre-cast construction buildings
  - (Contact factory for other mounting options)
- Designed to withstand 120 mph winds