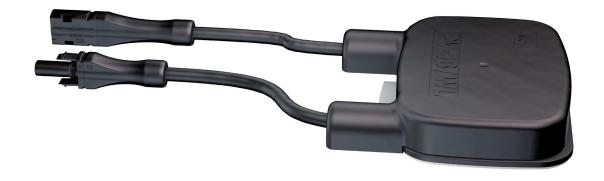

## + + + + + + + Junction box Westlake TÜV and UL certified + + + + + +

Shortly after receiving the TÜV certification Multi-Contact's junction box Westlake (PV-JB/WL-H) has now also been recognized by UL.

The Westlake is available in a 10A and 12A version, and conforms to protection category IP65. The flat design of the box enables it to be installed directly under the module frame structure. This saves valuable time in the installation process, since it eliminates the need to bend over the ribbon conductors.

Connection is effected by welding, or, optionally, by clips. The junction box is fixed to the panel with silicone. Extra protection for the cable sleeves is provided by the projecting lid construction, which prevents kinking of the cables at the sleeve outlet.