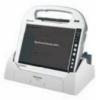

#### **MEVIM** is transmitting information just within the save network system.

- : Automatical synchronization after connection to the docking station
- : Automatical allocation of taken pictures at the crime scene