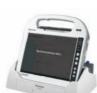

#### **MEVIM** is transmitting information just within the save network system.

- : Automatical synchronization after connection to the docking station
- : Automatical allocation of taken pictures at the crime scene