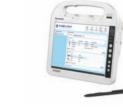

#### **MEVIM Mobile is keeping well** rehearsed workflows and speeds them up.

- : Direct gathering of information with a mobile device.
- : Intuitive handling through touchscreen
- : Identification of traces by RFID
- : Crime scene visualisation in realtime
- : GPS localisation