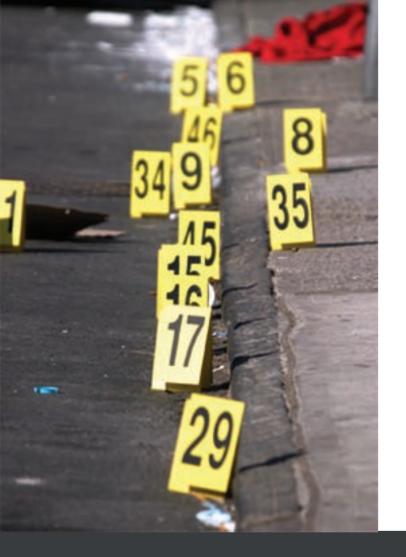

#### During the first denunciation the investigators have to structure many tasks and work very accurate during the gathering of evidence.

The digitalisation and the assignment of tracks is

very time consuming for investigators.

: Manuel verification of completeness and correctness

- : Eliminating sources of danger
- Documentation of the crime scene
- : Interviewing the witnesses
- : Marking traces
- **:** Evaluating and securing the traces

: Input of the handwritten notes

: Belated allocation of evidence pictures

: Manuel assignment of the crime scene report

of all information