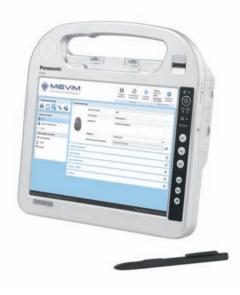

#### **MEVIM Mobile is keeping well** rehearsed workflows and speeds them up.

- : Direct gathering of information with a mobile device.
- : Intuitive handling through touchscreen
- : Identification of traces by RFID
- : Crime scene visualisation in realtime
- : GPS localisation

#### **MEVIM** is transmitting information just within the save network system.

- : Automatical synchronization after connection to the docking station
- : Automatical allocation of taken pictures at the crime scene