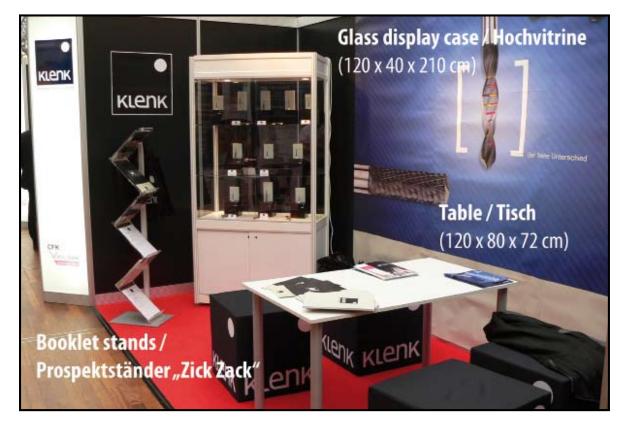

| Quantity                                  | Object, furnishing/measurement (width x depth x height)                                         | Net price in EUR | and the second s |
|-------------------------------------------|-------------------------------------------------------------------------------------------------|------------------|--------------------------------------------------------------------------------------------------------------------------------------------------------------------------------------------------------------------------------------------------------------------------------------------------------------------------------------------------------------------------------------------------------------------------------------------------------------------------------------------------------------------------------------------------------------------------------------------------------------------------------------------------------------------------------------------------------------------------------------------------------------------------------------------------------------------------------------------------------------------------------------------------------------------------------------------------------------------------------------------------------------------------------------------------------------------------------------------------------------------------------------------------------------------------------------------------------------------------------------------------------------------------------------------------------------------------------------------------------------------------------------------------------------------------------------------------------------------------------------------------------------------------------------------------------------------------------------------------------------------------------------------------------------------------------------------------------------------------------------------------------------------------------------------------------------------------------------------------------------------------------------------------------------------------------------------------------------------------------------------------------------------------------------------------------------------------------------------------------------------------------|
| Chair Stuhl                               | Chrome frame, fabric covered upholstery                                                         | 18,00            |                                                                                                                                                                                                                                                                                                                                                                                                                                                                                                                                                                                                                                                                                                                                                                                                                                                                                                                                                                                                                                                                                                                                                                                                                                                                                                                                                                                                                                                                                                                                                                                                                                                                                                                                                                                                                                                                                                                                                                                                                                                                                                                                |
| Table Tisch klein                         | Chrome frame, board white (80 x 80 x 72 cm)                                                     | 42,00            |                                                                                                                                                                                                                                                                                                                                                                                                                                                                                                                                                                                                                                                                                                                                                                                                                                                                                                                                                                                                                                                                                                                                                                                                                                                                                                                                                                                                                                                                                                                                                                                                                                                                                                                                                                                                                                                                                                                                                                                                                                                                                                                                |
| Table Tisch groß                          | Chrome frame, board white (120 x 80 x 72 cm)                                                    | 52,00            |                                                                                                                                                                                                                                                                                                                                                                                                                                                                                                                                                                                                                                                                                                                                                                                                                                                                                                                                                                                                                                                                                                                                                                                                                                                                                                                                                                                                                                                                                                                                                                                                                                                                                                                                                                                                                                                                                                                                                                                                                                                                                                                                |
| Bar stool Barhocker                       |                                                                                                 | 28,00            |                                                                                                                                                                                                                                                                                                                                                                                                                                                                                                                                                                                                                                                                                                                                                                                                                                                                                                                                                                                                                                                                                                                                                                                                                                                                                                                                                                                                                                                                                                                                                                                                                                                                                                                                                                                                                                                                                                                                                                                                                                                                                                                                |
| Bar table Stehtisch                       |                                                                                                 | 42,00            |                                                                                                                                                                                                                                                                                                                                                                                                                                                                                                                                                                                                                                                                                                                                                                                                                                                                                                                                                                                                                                                                                                                                                                                                                                                                                                                                                                                                                                                                                                                                                                                                                                                                                                                                                                                                                                                                                                                                                                                                                                                                                                                                |
| <b>Table display case</b><br>Tischvitrine | Aluminum struts, 24 cm glass cover, upper and<br>lower section includes lock (100 x 50 x 90 cm) | 137,00           |                                                                                                                                                                                                                                                                                                                                                                                                                                                                                                                                                                                                                                                                                                                                                                                                                                                                                                                                                                                                                                                                                                                                                                                                                                                                                                                                                                                                                                                                                                                                                                                                                                                                                                                                                                                                                                                                                                                                                                                                                                                                                                                                |
| <b>Glass display case</b><br>Hochvitrine  | Struts white, aluminium, lock<br>(120 x 40 x 210 cm)                                            | 278,00           |                                                                                                                                                                                                                                                                                                                                                                                                                                                                                                                                                                                                                                                                                                                                                                                                                                                                                                                                                                                                                                                                                                                                                                                                                                                                                                                                                                                                                                                                                                                                                                                                                                                                                                                                                                                                                                                                                                                                                                                                                                                                                                                                |
| Display case<br>Säulenvitrine             | Struts white, aluminium, upper and lower feature locks<br>glass cover (40 x 40 x 180 cm)        | 210,00           |                                                                                                                                                                                                                                                                                                                                                                                                                                                                                                                                                                                                                                                                                                                                                                                                                                                                                                                                                                                                                                                                                                                                                                                                                                                                                                                                                                                                                                                                                                                                                                                                                                                                                                                                                                                                                                                                                                                                                                                                                                                                                                                                |
| <b>Sideboard</b><br>Sideboard             | Struts white, aluminum, lock<br>(100 x 42 x 92 cm)                                              | 98,00            |                                                                                                                                                                                                                                                                                                                                                                                                                                                                                                                                                                                                                                                                                                                                                                                                                                                                                                                                                                                                                                                                                                                                                                                                                                                                                                                                                                                                                                                                                                                                                                                                                                                                                                                                                                                                                                                                                                                                                                                                                                                                                                                                |
| Booklet stands<br>Prospektständer schmal  | Aluminum, narrow "Zick-Zack"<br>(ca. 39 x 40 x 110 cm)                                          | 95,00            |                                                                                                                                                                                                                                                                                                                                                                                                                                                                                                                                                                                                                                                                                                                                                                                                                                                                                                                                                                                                                                                                                                                                                                                                                                                                                                                                                                                                                                                                                                                                                                                                                                                                                                                                                                                                                                                                                                                                                                                                                                                                                                                                |
| Booklet stands<br>Prospektständer breit   | Aluminum, wide<br>(ca. 70 x 30 x 160 cm)                                                        | 75,00            |                                                                                                                                                                                                                                                                                                                                                                                                                                                                                                                                                                                                                                                                                                                                                                                                                                                                                                                                                                                                                                                                                                                                                                                                                                                                                                                                                                                                                                                                                                                                                                                                                                                                                                                                                                                                                                                                                                                                                                                                                                                                                                                                |
|                                           |                                                                                                 |                  |                                                                                                                                                                                                                                                                                                                                                                                                                                                                                                                                                                                                                                                                                                                                                                                                                                                                                                                                                                                                                                                                                                                                                                                                                                                                                                                                                                                                                                                                                                                                                                                                                                                                                                                                                                                                                                                                                                                                                                                                                                                                                                                                |
| Date, signature                           | Company stamp and authorized signature                                                          |                  |                                                                                                                                                                                                                                                                                                                                                                                                                                                                                                                                                                                                                                                                                                                                                                                                                                                                                                                                                                                                                                                                                                                                                                                                                                                                                                                                                                                                                                                                                                                                                                                                                                                                                                                                                                                                                                                                                                                                                                                                                                                                                                                                |