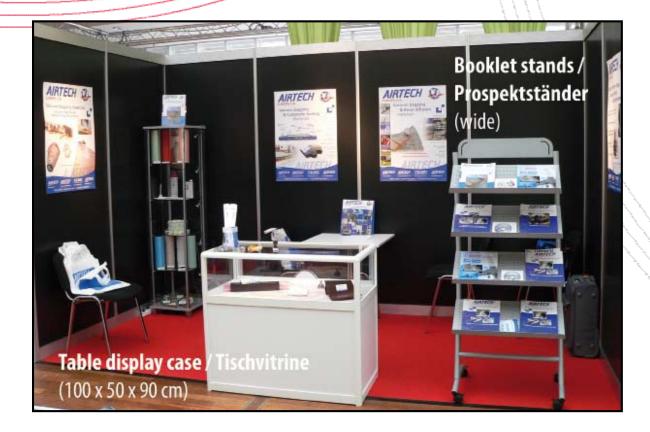

| Quantity                                  | Object, furnishing/measurement (width x depth x height)                                         | Net price in EUR | and the second s |
|-------------------------------------------|-------------------------------------------------------------------------------------------------|------------------|--------------------------------------------------------------------------------------------------------------------------------------------------------------------------------------------------------------------------------------------------------------------------------------------------------------------------------------------------------------------------------------------------------------------------------------------------------------------------------------------------------------------------------------------------------------------------------------------------------------------------------------------------------------------------------------------------------------------------------------------------------------------------------------------------------------------------------------------------------------------------------------------------------------------------------------------------------------------------------------------------------------------------------------------------------------------------------------------------------------------------------------------------------------------------------------------------------------------------------------------------------------------------------------------------------------------------------------------------------------------------------------------------------------------------------------------------------------------------------------------------------------------------------------------------------------------------------------------------------------------------------------------------------------------------------------------------------------------------------------------------------------------------------------------------------------------------------------------------------------------------------------------------------------------------------------------------------------------------------------------------------------------------------------------------------------------------------------------------------------------------------|
| Chair Stuhl                               | Chrome frame, fabric covered upholstery                                                         | 18,00            |                                                                                                                                                                                                                                                                                                                                                                                                                                                                                                                                                                                                                                                                                                                                                                                                                                                                                                                                                                                                                                                                                                                                                                                                                                                                                                                                                                                                                                                                                                                                                                                                                                                                                                                                                                                                                                                                                                                                                                                                                                                                                                                                |
| Table Tisch klein                         | Chrome frame, board white (80 x 80 x 72 cm)                                                     | 42,00            |                                                                                                                                                                                                                                                                                                                                                                                                                                                                                                                                                                                                                                                                                                                                                                                                                                                                                                                                                                                                                                                                                                                                                                                                                                                                                                                                                                                                                                                                                                                                                                                                                                                                                                                                                                                                                                                                                                                                                                                                                                                                                                                                |
| Table Tisch groß                          | Chrome frame, board white (120 x 80 x 72 cm)                                                    | 52,00            |                                                                                                                                                                                                                                                                                                                                                                                                                                                                                                                                                                                                                                                                                                                                                                                                                                                                                                                                                                                                                                                                                                                                                                                                                                                                                                                                                                                                                                                                                                                                                                                                                                                                                                                                                                                                                                                                                                                                                                                                                                                                                                                                |
| Bar stool Barhocker                       |                                                                                                 | 28,00            |                                                                                                                                                                                                                                                                                                                                                                                                                                                                                                                                                                                                                                                                                                                                                                                                                                                                                                                                                                                                                                                                                                                                                                                                                                                                                                                                                                                                                                                                                                                                                                                                                                                                                                                                                                                                                                                                                                                                                                                                                                                                                                                                |
| Bar table Stehtisch                       |                                                                                                 | 42,00            |                                                                                                                                                                                                                                                                                                                                                                                                                                                                                                                                                                                                                                                                                                                                                                                                                                                                                                                                                                                                                                                                                                                                                                                                                                                                                                                                                                                                                                                                                                                                                                                                                                                                                                                                                                                                                                                                                                                                                                                                                                                                                                                                |
| <b>Table display case</b><br>Tischvitrine | Aluminum struts, 24 cm glass cover, upper and<br>lower section includes lock (100 x 50 x 90 cm) | 137,00           |                                                                                                                                                                                                                                                                                                                                                                                                                                                                                                                                                                                                                                                                                                                                                                                                                                                                                                                                                                                                                                                                                                                                                                                                                                                                                                                                                                                                                                                                                                                                                                                                                                                                                                                                                                                                                                                                                                                                                                                                                                                                                                                                |
| <b>Glass display case</b><br>Hochvitrine  | Struts white, aluminium, lock<br>(120 x 40 x 210 cm)                                            | 278,00           |                                                                                                                                                                                                                                                                                                                                                                                                                                                                                                                                                                                                                                                                                                                                                                                                                                                                                                                                                                                                                                                                                                                                                                                                                                                                                                                                                                                                                                                                                                                                                                                                                                                                                                                                                                                                                                                                                                                                                                                                                                                                                                                                |
| Display case<br>Säulenvitrine             | Struts white, aluminium, upper and lower feature locks<br>glass cover (40 x 40 x 180 cm)        | 210,00           |                                                                                                                                                                                                                                                                                                                                                                                                                                                                                                                                                                                                                                                                                                                                                                                                                                                                                                                                                                                                                                                                                                                                                                                                                                                                                                                                                                                                                                                                                                                                                                                                                                                                                                                                                                                                                                                                                                                                                                                                                                                                                                                                |
| <b>Sideboard</b><br>Sideboard             | Struts white, aluminum, lock<br>(100 x 42 x 92 cm)                                              | 98,00            |                                                                                                                                                                                                                                                                                                                                                                                                                                                                                                                                                                                                                                                                                                                                                                                                                                                                                                                                                                                                                                                                                                                                                                                                                                                                                                                                                                                                                                                                                                                                                                                                                                                                                                                                                                                                                                                                                                                                                                                                                                                                                                                                |
| Booklet stands<br>Prospektständer schmal  | Aluminum, narrow "Zick-Zack"<br>(ca. 39 x 40 x 110 cm)                                          | 95,00            |                                                                                                                                                                                                                                                                                                                                                                                                                                                                                                                                                                                                                                                                                                                                                                                                                                                                                                                                                                                                                                                                                                                                                                                                                                                                                                                                                                                                                                                                                                                                                                                                                                                                                                                                                                                                                                                                                                                                                                                                                                                                                                                                |
| Booklet stands<br>Prospektständer breit   | Aluminum, wide<br>(ca. 70 x 30 x 160 cm)                                                        | 75,00            |                                                                                                                                                                                                                                                                                                                                                                                                                                                                                                                                                                                                                                                                                                                                                                                                                                                                                                                                                                                                                                                                                                                                                                                                                                                                                                                                                                                                                                                                                                                                                                                                                                                                                                                                                                                                                                                                                                                                                                                                                                                                                                                                |
|                                           |                                                                                                 |                  |                                                                                                                                                                                                                                                                                                                                                                                                                                                                                                                                                                                                                                                                                                                                                                                                                                                                                                                                                                                                                                                                                                                                                                                                                                                                                                                                                                                                                                                                                                                                                                                                                                                                                                                                                                                                                                                                                                                                                                                                                                                                                                                                |
| Date, signature                           | Company stamp and authorized signature                                                          |                  |                                                                                                                                                                                                                                                                                                                                                                                                                                                                                                                                                                                                                                                                                                                                                                                                                                                                                                                                                                                                                                                                                                                                                                                                                                                                                                                                                                                                                                                                                                                                                                                                                                                                                                                                                                                                                                                                                                                                                                                                                                                                                                                                |