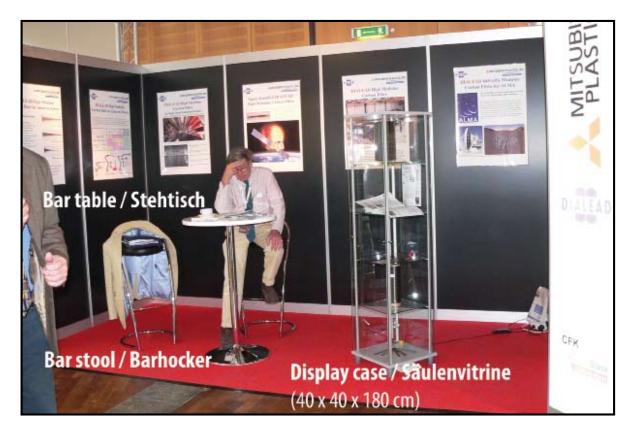

| Quantity                                  | Object, furnishing/measurement (width x depth x height)                                         | Net price in EUR | and the second s |
|-------------------------------------------|-------------------------------------------------------------------------------------------------|------------------|--------------------------------------------------------------------------------------------------------------------------------------------------------------------------------------------------------------------------------------------------------------------------------------------------------------------------------------------------------------------------------------------------------------------------------------------------------------------------------------------------------------------------------------------------------------------------------------------------------------------------------------------------------------------------------------------------------------------------------------------------------------------------------------------------------------------------------------------------------------------------------------------------------------------------------------------------------------------------------------------------------------------------------------------------------------------------------------------------------------------------------------------------------------------------------------------------------------------------------------------------------------------------------------------------------------------------------------------------------------------------------------------------------------------------------------------------------------------------------------------------------------------------------------------------------------------------------------------------------------------------------------------------------------------------------------------------------------------------------------------------------------------------------------------------------------------------------------------------------------------------------------------------------------------------------------------------------------------------------------------------------------------------------------------------------------------------------------------------------------------------------|
| Chair Stuhl                               | Chrome frame, fabric covered upholstery                                                         | 18,00            |                                                                                                                                                                                                                                                                                                                                                                                                                                                                                                                                                                                                                                                                                                                                                                                                                                                                                                                                                                                                                                                                                                                                                                                                                                                                                                                                                                                                                                                                                                                                                                                                                                                                                                                                                                                                                                                                                                                                                                                                                                                                                                                                |
| Table Tisch klein                         | Chrome frame, board white (80 x 80 x 72 cm)                                                     | 42,00            |                                                                                                                                                                                                                                                                                                                                                                                                                                                                                                                                                                                                                                                                                                                                                                                                                                                                                                                                                                                                                                                                                                                                                                                                                                                                                                                                                                                                                                                                                                                                                                                                                                                                                                                                                                                                                                                                                                                                                                                                                                                                                                                                |
| Table Tisch groß                          | Chrome frame, board white (120 x 80 x 72 cm)                                                    | 52,00            |                                                                                                                                                                                                                                                                                                                                                                                                                                                                                                                                                                                                                                                                                                                                                                                                                                                                                                                                                                                                                                                                                                                                                                                                                                                                                                                                                                                                                                                                                                                                                                                                                                                                                                                                                                                                                                                                                                                                                                                                                                                                                                                                |
| Bar stool Barhocker                       |                                                                                                 | 28,00            |                                                                                                                                                                                                                                                                                                                                                                                                                                                                                                                                                                                                                                                                                                                                                                                                                                                                                                                                                                                                                                                                                                                                                                                                                                                                                                                                                                                                                                                                                                                                                                                                                                                                                                                                                                                                                                                                                                                                                                                                                                                                                                                                |
| Bar table Stehtisch                       |                                                                                                 | 42,00            |                                                                                                                                                                                                                                                                                                                                                                                                                                                                                                                                                                                                                                                                                                                                                                                                                                                                                                                                                                                                                                                                                                                                                                                                                                                                                                                                                                                                                                                                                                                                                                                                                                                                                                                                                                                                                                                                                                                                                                                                                                                                                                                                |
| <b>Table display case</b><br>Tischvitrine | Aluminum struts, 24 cm glass cover, upper and<br>lower section includes lock (100 x 50 x 90 cm) | 137,00           |                                                                                                                                                                                                                                                                                                                                                                                                                                                                                                                                                                                                                                                                                                                                                                                                                                                                                                                                                                                                                                                                                                                                                                                                                                                                                                                                                                                                                                                                                                                                                                                                                                                                                                                                                                                                                                                                                                                                                                                                                                                                                                                                |
| <b>Glass display case</b><br>Hochvitrine  | Struts white, aluminium, lock<br>(120 x 40 x 210 cm)                                            | 278,00           |                                                                                                                                                                                                                                                                                                                                                                                                                                                                                                                                                                                                                                                                                                                                                                                                                                                                                                                                                                                                                                                                                                                                                                                                                                                                                                                                                                                                                                                                                                                                                                                                                                                                                                                                                                                                                                                                                                                                                                                                                                                                                                                                |
| Display case<br>Säulenvitrine             | Struts white, aluminium, upper and lower feature locks<br>glass cover (40 x 40 x 180 cm)        | 210,00           |                                                                                                                                                                                                                                                                                                                                                                                                                                                                                                                                                                                                                                                                                                                                                                                                                                                                                                                                                                                                                                                                                                                                                                                                                                                                                                                                                                                                                                                                                                                                                                                                                                                                                                                                                                                                                                                                                                                                                                                                                                                                                                                                |
| <b>Sideboard</b><br>Sideboard             | Struts white, aluminum, lock<br>(100 x 42 x 92 cm)                                              | 98,00            |                                                                                                                                                                                                                                                                                                                                                                                                                                                                                                                                                                                                                                                                                                                                                                                                                                                                                                                                                                                                                                                                                                                                                                                                                                                                                                                                                                                                                                                                                                                                                                                                                                                                                                                                                                                                                                                                                                                                                                                                                                                                                                                                |
| Booklet stands<br>Prospektständer schmal  | Aluminum, narrow "Zick-Zack"<br>(ca. 39 x 40 x 110 cm)                                          | 95,00            |                                                                                                                                                                                                                                                                                                                                                                                                                                                                                                                                                                                                                                                                                                                                                                                                                                                                                                                                                                                                                                                                                                                                                                                                                                                                                                                                                                                                                                                                                                                                                                                                                                                                                                                                                                                                                                                                                                                                                                                                                                                                                                                                |
| Booklet stands<br>Prospektständer breit   | Aluminum, wide<br>(ca. 70 x 30 x 160 cm)                                                        | 75,00            |                                                                                                                                                                                                                                                                                                                                                                                                                                                                                                                                                                                                                                                                                                                                                                                                                                                                                                                                                                                                                                                                                                                                                                                                                                                                                                                                                                                                                                                                                                                                                                                                                                                                                                                                                                                                                                                                                                                                                                                                                                                                                                                                |
|                                           |                                                                                                 |                  |                                                                                                                                                                                                                                                                                                                                                                                                                                                                                                                                                                                                                                                                                                                                                                                                                                                                                                                                                                                                                                                                                                                                                                                                                                                                                                                                                                                                                                                                                                                                                                                                                                                                                                                                                                                                                                                                                                                                                                                                                                                                                                                                |
| Date, signature                           | Company stamp and authorized signature                                                          |                  |                                                                                                                                                                                                                                                                                                                                                                                                                                                                                                                                                                                                                                                                                                                                                                                                                                                                                                                                                                                                                                                                                                                                                                                                                                                                                                                                                                                                                                                                                                                                                                                                                                                                                                                                                                                                                                                                                                                                                                                                                                                                                                                                |