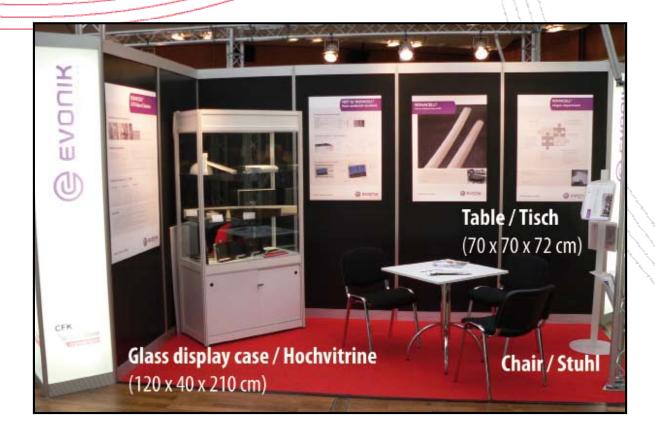

| Quantity                                  | Object, furnishing/measurement (width x depth x height)                                         | Net price in EUR | and the second s |
|-------------------------------------------|-------------------------------------------------------------------------------------------------|------------------|--------------------------------------------------------------------------------------------------------------------------------------------------------------------------------------------------------------------------------------------------------------------------------------------------------------------------------------------------------------------------------------------------------------------------------------------------------------------------------------------------------------------------------------------------------------------------------------------------------------------------------------------------------------------------------------------------------------------------------------------------------------------------------------------------------------------------------------------------------------------------------------------------------------------------------------------------------------------------------------------------------------------------------------------------------------------------------------------------------------------------------------------------------------------------------------------------------------------------------------------------------------------------------------------------------------------------------------------------------------------------------------------------------------------------------------------------------------------------------------------------------------------------------------------------------------------------------------------------------------------------------------------------------------------------------------------------------------------------------------------------------------------------------------------------------------------------------------------------------------------------------------------------------------------------------------------------------------------------------------------------------------------------------------------------------------------------------------------------------------------------------|
| Chair Stuhl                               | Chrome frame, fabric covered upholstery                                                         | 18,00            |                                                                                                                                                                                                                                                                                                                                                                                                                                                                                                                                                                                                                                                                                                                                                                                                                                                                                                                                                                                                                                                                                                                                                                                                                                                                                                                                                                                                                                                                                                                                                                                                                                                                                                                                                                                                                                                                                                                                                                                                                                                                                                                                |
| Table Tisch klein                         | Chrome frame, board white (80 x 80 x 72 cm)                                                     | 42,00            |                                                                                                                                                                                                                                                                                                                                                                                                                                                                                                                                                                                                                                                                                                                                                                                                                                                                                                                                                                                                                                                                                                                                                                                                                                                                                                                                                                                                                                                                                                                                                                                                                                                                                                                                                                                                                                                                                                                                                                                                                                                                                                                                |
| Table Tisch groß                          | Chrome frame, board white (120 x 80 x 72 cm)                                                    | 52,00            |                                                                                                                                                                                                                                                                                                                                                                                                                                                                                                                                                                                                                                                                                                                                                                                                                                                                                                                                                                                                                                                                                                                                                                                                                                                                                                                                                                                                                                                                                                                                                                                                                                                                                                                                                                                                                                                                                                                                                                                                                                                                                                                                |
| Bar stool Barhocker                       |                                                                                                 | 28,00            |                                                                                                                                                                                                                                                                                                                                                                                                                                                                                                                                                                                                                                                                                                                                                                                                                                                                                                                                                                                                                                                                                                                                                                                                                                                                                                                                                                                                                                                                                                                                                                                                                                                                                                                                                                                                                                                                                                                                                                                                                                                                                                                                |
| Bar table Stehtisch                       |                                                                                                 | 42,00            |                                                                                                                                                                                                                                                                                                                                                                                                                                                                                                                                                                                                                                                                                                                                                                                                                                                                                                                                                                                                                                                                                                                                                                                                                                                                                                                                                                                                                                                                                                                                                                                                                                                                                                                                                                                                                                                                                                                                                                                                                                                                                                                                |
| <b>Table display case</b><br>Tischvitrine | Aluminum struts, 24 cm glass cover, upper and<br>lower section includes lock (100 x 50 x 90 cm) | 137,00           |                                                                                                                                                                                                                                                                                                                                                                                                                                                                                                                                                                                                                                                                                                                                                                                                                                                                                                                                                                                                                                                                                                                                                                                                                                                                                                                                                                                                                                                                                                                                                                                                                                                                                                                                                                                                                                                                                                                                                                                                                                                                                                                                |
| <b>Glass display case</b><br>Hochvitrine  | Struts white, aluminium, lock<br>(120 x 40 x 210 cm)                                            | 278,00           |                                                                                                                                                                                                                                                                                                                                                                                                                                                                                                                                                                                                                                                                                                                                                                                                                                                                                                                                                                                                                                                                                                                                                                                                                                                                                                                                                                                                                                                                                                                                                                                                                                                                                                                                                                                                                                                                                                                                                                                                                                                                                                                                |
| Display case<br>Säulenvitrine             | Struts white, aluminium, upper and lower feature locks<br>glass cover (40 x 40 x 180 cm)        | 210,00           |                                                                                                                                                                                                                                                                                                                                                                                                                                                                                                                                                                                                                                                                                                                                                                                                                                                                                                                                                                                                                                                                                                                                                                                                                                                                                                                                                                                                                                                                                                                                                                                                                                                                                                                                                                                                                                                                                                                                                                                                                                                                                                                                |
| <b>Sideboard</b><br>Sideboard             | Struts white, aluminum, lock<br>(100 x 42 x 92 cm)                                              | 98,00            |                                                                                                                                                                                                                                                                                                                                                                                                                                                                                                                                                                                                                                                                                                                                                                                                                                                                                                                                                                                                                                                                                                                                                                                                                                                                                                                                                                                                                                                                                                                                                                                                                                                                                                                                                                                                                                                                                                                                                                                                                                                                                                                                |
| Booklet stands<br>Prospektständer schmal  | Aluminum, narrow "Zick-Zack"<br>(ca. 39 x 40 x 110 cm)                                          | 95,00            |                                                                                                                                                                                                                                                                                                                                                                                                                                                                                                                                                                                                                                                                                                                                                                                                                                                                                                                                                                                                                                                                                                                                                                                                                                                                                                                                                                                                                                                                                                                                                                                                                                                                                                                                                                                                                                                                                                                                                                                                                                                                                                                                |
| Booklet stands<br>Prospektständer breit   | Aluminum, wide<br>(ca. 70 x 30 x 160 cm)                                                        | 75,00            |                                                                                                                                                                                                                                                                                                                                                                                                                                                                                                                                                                                                                                                                                                                                                                                                                                                                                                                                                                                                                                                                                                                                                                                                                                                                                                                                                                                                                                                                                                                                                                                                                                                                                                                                                                                                                                                                                                                                                                                                                                                                                                                                |
|                                           |                                                                                                 |                  |                                                                                                                                                                                                                                                                                                                                                                                                                                                                                                                                                                                                                                                                                                                                                                                                                                                                                                                                                                                                                                                                                                                                                                                                                                                                                                                                                                                                                                                                                                                                                                                                                                                                                                                                                                                                                                                                                                                                                                                                                                                                                                                                |
| Date, signature                           | Company stamp and authorized signature                                                          |                  |                                                                                                                                                                                                                                                                                                                                                                                                                                                                                                                                                                                                                                                                                                                                                                                                                                                                                                                                                                                                                                                                                                                                                                                                                                                                                                                                                                                                                                                                                                                                                                                                                                                                                                                                                                                                                                                                                                                                                                                                                                                                                                                                |