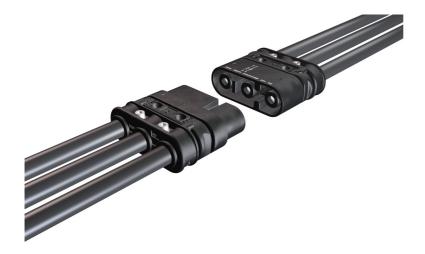

## + + Energy and cost efficient connectors for welding robots + +

By using special connectors, the robot dress pack between power supply and welding gun can be divided into several, manageable sections. This helps reduce costs and saves resources during maintenance and in case of damage, as merely the affected section needs to be replaced. Multi-Contact's primary circuit connectors have been designed particularly for this purpose.

The primary circuit connector MC RobiFix in particular is a highly effective solution in every respect, and meets the highest requirements with regard to reliability, handling and costs. The compact design of the connector and reduced number of assembly parts saves space, material and prime costs. Moreover, the easy installation without extra tools shortens assembly times by up to 50%.

All connectors of the Roboticline series are fitted with MC Multilams, providing high energy efficiency, a long life span and reliability. Thanks to the MC Multilam Technology, the contact resistance of the connectors is low, resulting in low power loss, low energy consumption and therefore lower operating costs. Further, the high contact quality enables a long product life with many mating cycles and little maintenance.