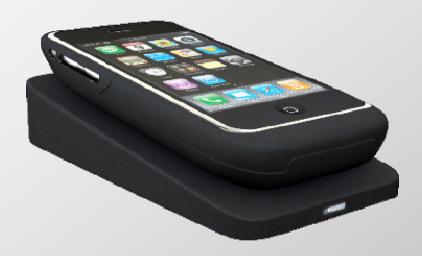

#### **WiCase**

Protective case for connection to the WiLax charger. Available with or without built-in additional battery pack

charger