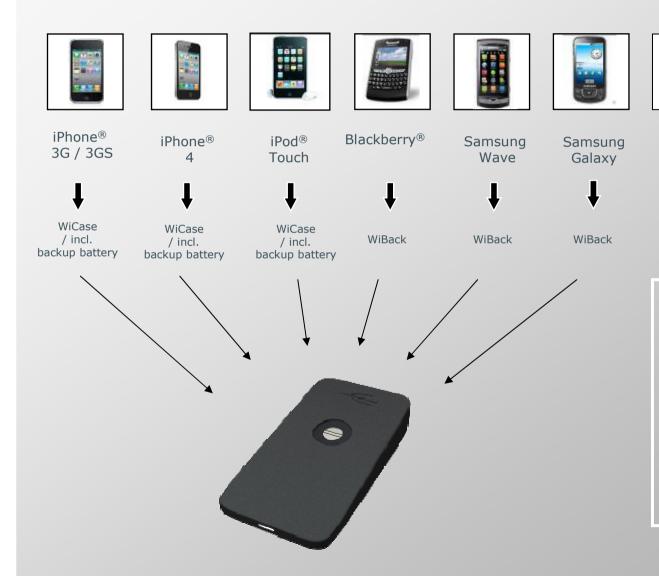

#### **WiCase**

Protective case for connection to the WiLax charger. Available with or without built-in additional battery pack

charger

### **FUTURE PROOF TECHNOLOGY**

?

?

?

Additional devices to follow ...

- > Supports many devices and models
- > Cheaper than similar competitor products
- > Additional devices to follow...