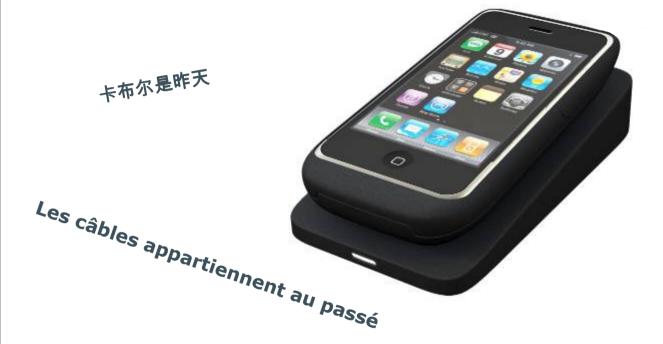

# WiLax

Cables are so yesterday

#### **WiCase**

Protective case for connection to the WiLax charger. Available with or without built-in additional battery pack

charger