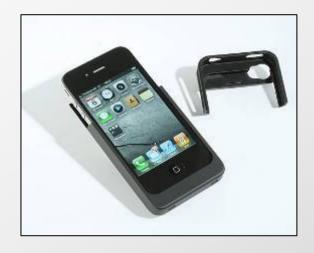

#### **WiCase**

Protective case for connection to the WiLax charger. Available with or without built-in additional battery pack

charger

### **FUTURE PROOF TECHNOLOGY**

?

?

?

Additional devices to follow ...

- > Supports many devices and models
- > Cheaper than similar competitor products
- > Additional devices to follow...