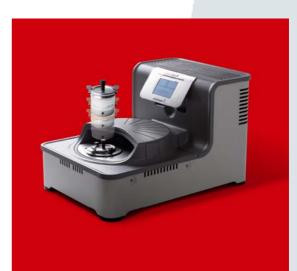

## FRITSCH premium line – the first planetary ball mill with sunken grinding bowls.

Discover with the new FRITSCH premium line high performance planetary mill, a completely new dimension of high tech grinding: For the first time you will see a planetary mill with sunken grinding bowls.

## Why did FRITSCH sink the grinding bowls?

Characteristic features of conventional planetary ball mills are grinding bowls clamped onto the solar disk of the mill. This limits the maximum rotational speed, because from a certain borderline rotational speed the centrifugal powers asserted on the bowl, are so high, that the fasteners may not be able to hold the bowl. Resulting in damaged mills and bowls.

The sinking of the grinding bowl into the solar

An additional decisive advantage of the sinking of the bowls into the solar disk is the new tensioning unit for grinding bowls SelfLOCK. The accidental dismantling of the bowl during grinding is impossible. Additionally, the user cannot operate it incorrectly. This new safety concept fulfils the risen demands of customers.