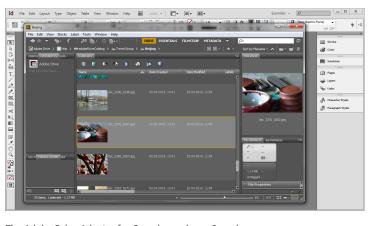

### Insert Assets Directly From Adobe Bridge

Place images in InDesign layouts or icons in animations - directly from Cumulus! Creatives don't

need to switch applications - Cumulus makes sure all files and related assets can be easily found and stay organized.

The Adobe Drive Adapter for Cumulus makes a Cumulus catalog available in all Adobe Applications via Adobe Bridge