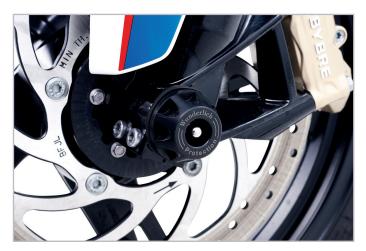

The Sinzig team scores points for safety with a fitted engine crash bar and helpful crash pads which protect you from the worst if the unthinkable happens. Indicator crash bars and a mudguard extension provide additional safety, the side stand plate guarantees secure standing and widened mirrors ensure a better perspective. Wunderlich protects the brake line openly placed on the swing arm with a discreet protector made of aluminium.

#### You'll find the products with the following part numbers in our webshop:

| Part Number | Description                                               |
|-------------|-----------------------------------------------------------|
| 40980-100   | Wunderlich Tank bag Tour                                  |
| 44150-000   | Wunderlich Seat and Rack Bag "Elephant"                   |
| 40573-002   | Wunderlich engine crash bar                               |
| 44920-005   | Windscreen Touring G 310 R clear                          |
| 44920-006   | Windscreen Touring G 310 R smoke grey                     |
| 40572-001   | Wunderlich Handlebar riser                                |
| 42161-000   | Wunderlich Crash Protectors DoubleShock front             |
| 42161-100   | Wunderlich Crash protectors G 310 rear                    |
| 40571-002   | Wunderlich Side stand enlarger G 310 R                    |
| 40210-002   | Wunderlich ERGO mirror extension                          |
| 42841-102   | Wunderlich indicator protection set front                 |
| 27760-300   | Wunderlich Extenda Fender for rear with BMW emblem        |
| 27760-100   | Wunderlich Back Extenda Fender (for new EU number plates) |
| 40581-002   | Wunderlich Brake line protector G 310                     |

Wunderlich Tank Bag Tour

Wunderlich Engine Crash Bar

Wunderlich Windscreen Touring

Wunderlich Handlebar Riser

Wunderlich Crash Protector

Wunderlich Side Stand Enlarger

Wunderlich ERGO Mirror Extension

Wunderlich Brake Line Protector (Rear)