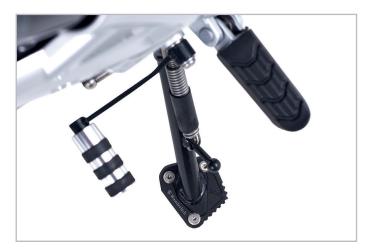

The Sinzig team scores points for safety with a fitted engine crash bar and helpful crash pads which protect you from the worst if the unthinkable happens. Indicator crash bars and a mudguard extension provide additional safety, the side stand plate guarantees secure standing and widened mirrors ensure a better perspective. Wunderlich protects the brake line openly placed on the swing arm with a discreet protector made of aluminium.

#### You'll find the products with the following part numbers in our webshop:

| Part Number | Description                                               |
|-------------|-----------------------------------------------------------|
| 40980-100   | Wunderlich Tank bag Tour                                  |
| 44150-000   | Wunderlich Seat and Rack Bag "Elephant"                   |
| 40573-002   | Wunderlich engine crash bar                               |
| 44920-005   | Windscreen Touring G 310 R clear                          |
| 44920-006   | Windscreen Touring G 310 R smoke grey                     |
| 40572-001   | Wunderlich Handlebar riser                                |
| 42161-000   | Wunderlich Crash Protectors DoubleShock front             |
| 42161-100   | Wunderlich Crash protectors G 310 rear                    |
| 40571-002   | Wunderlich Side stand enlarger G 310 R                    |
| 40210-002   | Wunderlich ERGO mirror extension                          |
| 42841-102   | Wunderlich indicator protection set front                 |
| 27760-300   | Wunderlich Extenda Fender for rear with BMW emblem        |
| 27760-100   | Wunderlich Back Extenda Fender (for new EU number plates) |
| 40581-002   | Wunderlich Brake line protector G 310                     |

Wunderlich Tank Bag Tour

Wunderlich Engine Crash Bar

Wunderlich Windscreen Touring

Wunderlich Handlebar Riser

Wunderlich Crash Protector

Wunderlich Side Stand Enlarger

Wunderlich ERGO Mirror Extension

Wunderlich Brake Line Protector (Rear)