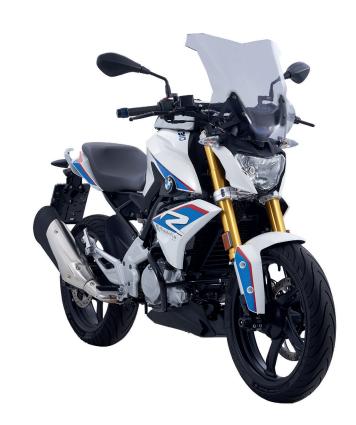

### Wunderlich equips the BMW G 310 R

The BMW with the smallest cylinder capacity has been on the German market for a good six months: the G 310 R. It makes a thoroughly respectable impression, close to the S 1000 R in style. Motorcycle accessory manufacturer Wunderlich shows just how the roadster can be perfected.

The team from Sinzig includes the qualities of the tourer in the 310 with windscreens in clear or smoke grey and ensures a pleasant reduction in turbulences. Wunderlich's 25 mm handlebar riser matches this perfectly, guaranteeing greater riding comfort and a better feel for the handling. You can thus relax and tour for longer, and of course anyone on the road for long distances needs space for their luggage. No problem thanks to Wunderlich. The tried-and-tested multifunctional Elephant tank bag range from the BMW specialists can now also be adapted to the 310 R, and you can transport an additional 20 litres of luggage in the seat and luggage rack bag with the same name.

The Sinzig team scores points for safety with a fitted engine crash bar and helpful crash pads which protect you from the worst if the unthinkable happens. Indicator crash bars and a mudguard extension provide additional safety, the side stand plate guarantees secure standing and widened mirrors ensure a better perspective. Wunderlich protects the brake line openly placed on the swing arm with a discreet protector made of aluminium.