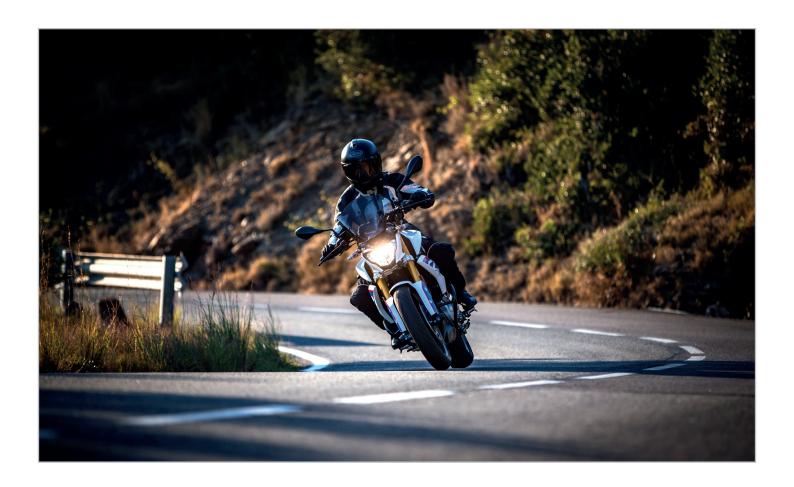

### Wunderlich equips the BMW G 310 R

The BMW with the smallest cylinder capacity has been on the German market for a good six months: the G 310 R. It makes a thoroughly respectable impression, close to the S 1000 R in style. Motorcycle accessory manufacturer Wunderlich shows just how the roadster can be perfected.