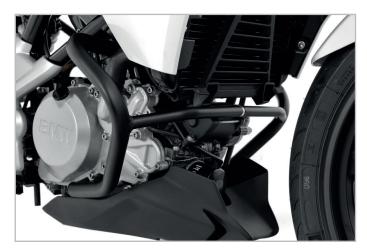

The Sinzig team scores points for safety with a fitted engine crash bar and helpful crash pads which protect you from the worst if the unthinkable happens. Indicator crash bars and a mudguard extension provide additional safety, the side stand plate guarantees secure standing and widened mirrors ensure a better perspective. Wunderlich protects the brake line openly placed on the swing arm with a discreet protector made of aluminium.

Wunderlich Tank Bag Tour

Wunderlich Engine Crash Bar

Wunderlich Windscreen Touring

Wunderlich Handlebar Riser

Wunderlich Crash Protector

Wunderlich Side Stand Enlarger

Wunderlich ERGO Mirror Extension

Wunderlich Brake Line Protector (Rear)