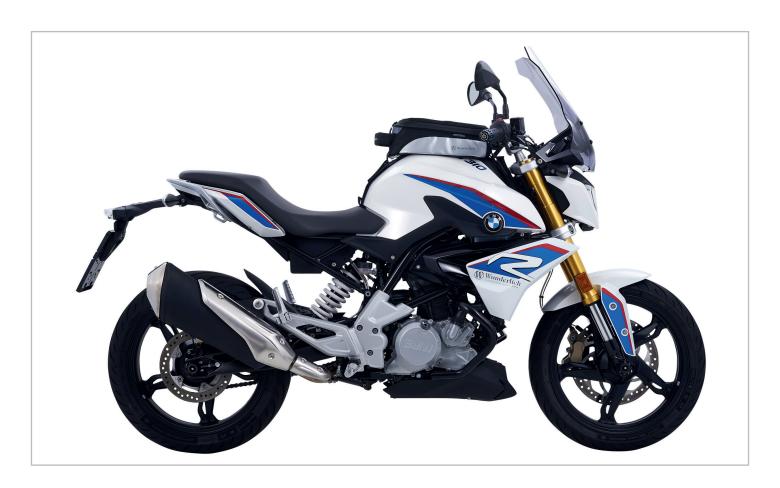

The team from Sinzig includes the qualities of the tourer in the 310 with windscreens in clear or smoke grey and ensures a pleasant reduction in turbulences. Wunderlich's 25 mm handlebar riser matches this perfectly, guaranteeing greater riding comfort and a better feel for the handling. You can thus relax and tour for longer, and of course anyone on the road for long distances needs space for their luggage. No problem thanks to Wunderlich. The tried-and-tested multifunctional Elephant tank bag range from the BMW specialists can now also be adapted to the 310 R, and you can transport an additional 20 litres of luggage in the seat and luggage rack bag with the same name.

The Sinzig team scores points for safety with a fitted engine crash bar and helpful crash pads which protect you from the worst if the unthinkable happens. Indicator crash bars and a mudguard extension provide additional safety, the side stand plate guarantees secure standing and widened mirrors ensure a better perspective. Wunderlich protects the brake line openly placed on the swing arm with a discreet protector made of aluminium.