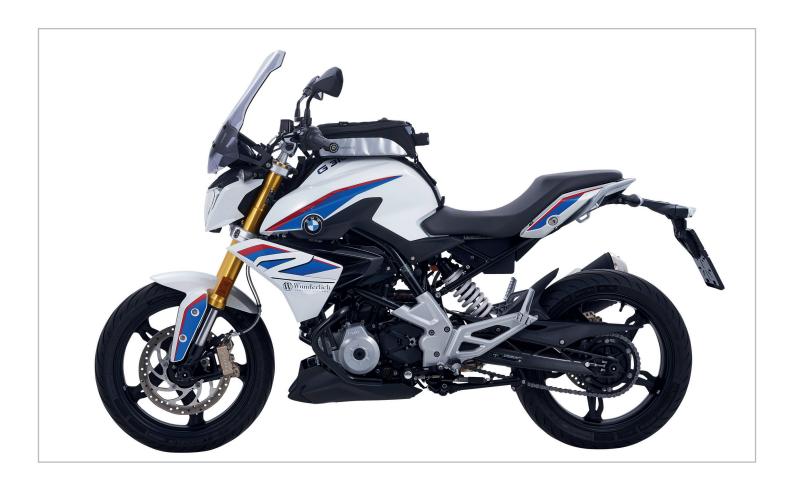

### Wunderlich equips the BMW G 310 R

The BMW with the smallest cylinder capacity has been on the German market for a good six months: the G 310 R. It makes a thoroughly respectable impression, close to the S 1000 R in style. Motorcycle accessory manufacturer Wunderlich shows just how the roadster can be perfected.

The team from Sinzig includes the qualities of the tourer in the 310 with windscreens in clear or smoke grey and ensures a pleasant reduction in turbulences. Wunderlich's 25 mm handlebar riser matches this perfectly, guaranteeing greater riding comfort and a better feel for the handling. You can thus relax and tour for longer, and of course anyone on the road for long distances needs space for their luggage. No problem thanks to Wunderlich. The tried-and-tested multifunctional Elephant tank bag range from the BMW specialists can now also be adapted to the 310 R, and you can transport an additional 20 litres of luggage in the seat and luggage rack bag with the same name.

The Sinzig team scores points for safety with a fitted engine crash bar and helpful crash pads which protect you from the worst if the unthinkable happens. Indicator crash bars and a mudguard extension provide additional safety, the side stand plate guarantees secure standing and widened mirrors ensure a better perspective. Wunderlich protects the brake line openly placed on the swing arm with a discreet protector made of aluminium.