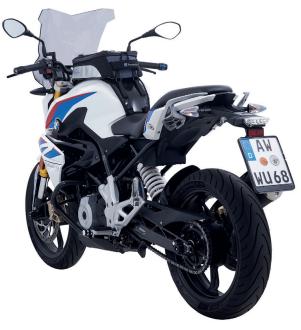

The Sinzig team scores points for safety with a fitted engine crash bar and helpful crash pads which protect you from the worst if the unthinkable happens. Indicator crash bars and a mudguard extension provide additional safety, the side stand plate guarantees secure standing and widened mirrors ensure a better perspective. Wunderlich protects the brake line openly placed on the swing arm with a discreet protector made of aluminium.

#### You'll find the products with the following part numbers in our webshop:

| Part Number | Description                                               |
|-------------|-----------------------------------------------------------|
| 40980-100   | Wunderlich Tank bag Tour                                  |
| 44150-000   | Wunderlich Seat and Rack Bag "Elephant"                   |
| 40573-002   | Wunderlich engine crash bar                               |
| 44920-005   | Windscreen Touring G 310 R clear                          |
| 44920-006   | Windscreen Touring G 310 R smoke grey                     |
| 40572-001   | Wunderlich Handlebar riser                                |
| 42161-000   | Wunderlich Crash Protectors DoubleShock front             |
| 42161-100   | Wunderlich Crash protectors G 310 rear                    |
| 40571-002   | Wunderlich Side stand enlarger G 310 R                    |
| 40210-002   | Wunderlich ERGO mirror extension                          |
| 42841-102   | Wunderlich indicator protection set front                 |
| 27760-300   | Wunderlich Extenda Fender for rear with BMW emblem        |
| 27760-100   | Wunderlich Back Extenda Fender (for new EU number plates) |
| 40581-002   | Wunderlich Brake line protector G 310                     |