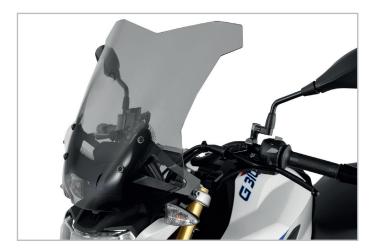

The team from Sinzig includes the qualities of the tourer in the 310 with windscreens in clear or smoke grey and ensures a pleasant reduction in turbulences. Wunderlich's 25 mm handlebar riser matches this perfectly, guaranteeing greater riding comfort and a better feel for the handling. You can thus relax and tour for longer, and of course anyone on the road for long distances needs space for their luggage. No problem thanks to Wunderlich. The tried-and-tested multifunctional Elephant tank bag range from the BMW specialists can now also be adapted to the 310 R, and you can transport an additional 20 litres of luggage in the seat and luggage rack bag with the same name.

Wunderlich Tank Bag Tour

Wunderlich Engine Crash Bar

Wunderlich Windscreen Touring

Wunderlich Handlebar Riser

Wunderlich Crash Protector

Wunderlich Side Stand Enlarger

Wunderlich ERGO Mirror Extension

Wunderlich Brake Line Protector (Rear)