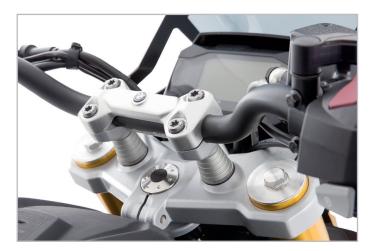

The team from Sinzig includes the qualities of the tourer in the 310 with windscreens in clear or smoke grey and ensures a pleasant reduction in turbulences. Wunderlich's 25 mm handlebar riser matches this perfectly, guaranteeing greater riding comfort and a better feel for the handling. You can thus relax and tour for longer, and of course anyone on the road for long distances needs space for their luggage. No problem thanks to Wunderlich. The tried-and-tested multifunctional Elephant tank bag range from the BMW specialists can now also be adapted to the 310 R, and you can transport an additional 20 litres of luggage in the seat and luggage rack bag with the same name.

#### You'll find the products with the following part numbers in our webshop:

| Part Number | Description                                               |
|-------------|-----------------------------------------------------------|
| 40980-100   | Wunderlich Tank bag Tour                                  |
| 44150-000   | Wunderlich Seat and Rack Bag "Elephant"                   |
| 40573-002   | Wunderlich engine crash bar                               |
| 44920-005   | Windscreen Touring G 310 R clear                          |
| 44920-006   | Windscreen Touring G 310 R smoke grey                     |
| 40572-001   | Wunderlich Handlebar riser                                |
| 42161-000   | Wunderlich Crash Protectors DoubleShock front             |
| 42161-100   | Wunderlich Crash protectors G 310 rear                    |
| 40571-002   | Wunderlich Side stand enlarger G 310 R                    |
| 40210-002   | Wunderlich ERGO mirror extension                          |
| 42841-102   | Wunderlich indicator protection set front                 |
| 27760-300   | Wunderlich Extenda Fender for rear with BMW emblem        |
| 27760-100   | Wunderlich Back Extenda Fender (for new EU number plates) |
| 40581-002   | Wunderlich Brake line protector G 310                     |

Wunderlich Tank Bag Tour

Wunderlich Engine Crash Bar

Wunderlich Windscreen Touring

Wunderlich Handlebar Riser

Wunderlich Crash Protector

Wunderlich Side Stand Enlarger

Wunderlich ERGO Mirror Extension

Wunderlich Brake Line Protector (Rear)