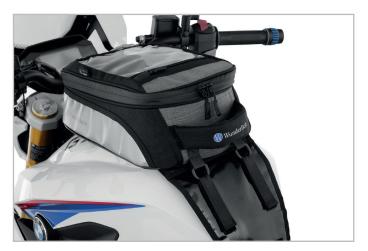

The team from Sinzig includes the qualities of the tourer in the 310 with windscreens in clear or smoke grey and ensures a pleasant reduction in turbulences. Wunderlich's 25 mm handlebar riser matches this perfectly, guaranteeing greater riding comfort and a better feel for the handling. You can thus relax and tour for longer, and of course anyone on the road for long distances needs space for their luggage. No problem thanks to Wunderlich. The tried-and-tested multifunctional Elephant tank bag range from the BMW specialists can now also be adapted to the 310 R, and you can transport an additional 20 litres of luggage in the seat and luggage rack bag with the same name.

Wunderlich Tank Bag Tour

Wunderlich Engine Crash Bar

Wunderlich Windscreen Touring

Wunderlich Handlebar Riser

Wunderlich Crash Protector

Wunderlich Side Stand Enlarger

Wunderlich ERGO Mirror Extension

Wunderlich Brake Line Protector (Rear)