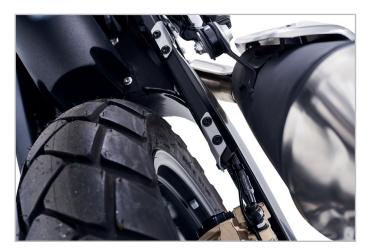

The Sinzig team scores points for safety with a fitted engine crash bar and helpful crash pads which protect you from the worst if the unthinkable happens. Indicator crash bars and a mudguard extension provide additional safety, the side stand plate guarantees secure standing and widened mirrors ensure a better perspective. Wunderlich protects the brake line openly placed on the swing arm with a discreet protector made of aluminium.

#### You'll find the products with the following part numbers in our webshop:

| Part Number | Description                                               |
|-------------|-----------------------------------------------------------|
| 40980-100   | Wunderlich Tank bag Tour                                  |
| 44150-000   | Wunderlich Seat and Rack Bag "Elephant"                   |
| 40573-002   | Wunderlich engine crash bar                               |
| 44920-005   | Windscreen Touring G 310 R clear                          |
| 44920-006   | Windscreen Touring G 310 R smoke grey                     |
| 40572-001   | Wunderlich Handlebar riser                                |
| 42161-000   | Wunderlich Crash Protectors DoubleShock front             |
| 42161-100   | Wunderlich Crash protectors G 310 rear                    |
| 40571-002   | Wunderlich Side stand enlarger G 310 R                    |
| 40210-002   | Wunderlich ERGO mirror extension                          |
| 42841-102   | Wunderlich indicator protection set front                 |
| 27760-300   | Wunderlich Extenda Fender for rear with BMW emblem        |
| 27760-100   | Wunderlich Back Extenda Fender (for new EU number plates) |
| 40581-002   | Wunderlich Brake line protector G 310                     |