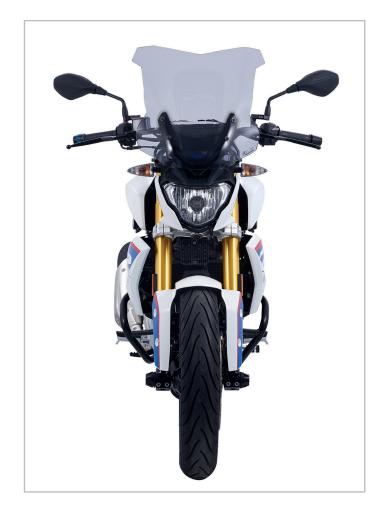

The team from Sinzig includes the qualities of the tourer in the 310 with windscreens in clear or smoke grey and ensures a pleasant reduction in turbulences. Wunderlich's 25 mm handlebar riser matches this perfectly, guaranteeing greater riding comfort and a better feel for the handling. You can thus relax and tour for longer, and of course anyone on the road for long distances needs space for their luggage. No problem thanks to Wunderlich. The tried-and-tested multifunctional Elephant tank bag range from the BMW specialists can now also be adapted to the 310 R, and you can transport an additional 20 litres of luggage in the seat and luggage rack bag with the same name.

The Sinzig team scores points for safety with a fitted engine crash bar and helpful crash pads which protect you from the worst if the unthinkable happens. Indicator crash bars and a mudguard extension provide additional safety, the side stand plate guarantees secure standing and widened mirrors ensure a better perspective. Wunderlich protects the brake line openly placed on the swing arm with a discreet protector made of aluminium.