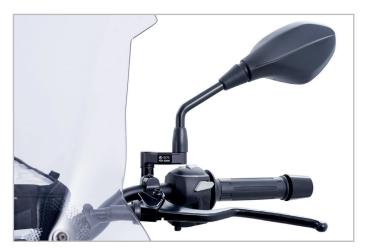

The Sinzig team scores points for safety with a fitted engine crash bar and helpful crash pads which protect you from the worst if the unthinkable happens. Indicator crash bars and a mudguard extension provide additional safety, the side stand plate guarantees secure standing and widened mirrors ensure a better perspective. Wunderlich protects the brake line openly placed on the swing arm with a discreet protector made of aluminium.

#### You'll find the products with the following part numbers in our webshop:

| Part Number | Description                                               |
|-------------|-----------------------------------------------------------|
| 40980-100   | Wunderlich Tank bag Tour                                  |
| 44150-000   | Wunderlich Seat and Rack Bag "Elephant"                   |
| 40573-002   | Wunderlich engine crash bar                               |
| 44920-005   | Windscreen Touring G 310 R clear                          |
| 44920-006   | Windscreen Touring G 310 R smoke grey                     |
| 40572-001   | Wunderlich Handlebar riser                                |
| 42161-000   | Wunderlich Crash Protectors DoubleShock front             |
| 42161-100   | Wunderlich Crash protectors G 310 rear                    |
| 40571-002   | Wunderlich Side stand enlarger G 310 R                    |
| 40210-002   | Wunderlich ERGO mirror extension                          |
| 42841-102   | Wunderlich indicator protection set front                 |
| 27760-300   | Wunderlich Extenda Fender for rear with BMW emblem        |
| 27760-100   | Wunderlich Back Extenda Fender (for new EU number plates) |
| 40581-002   | Wunderlich Brake line protector G 310                     |