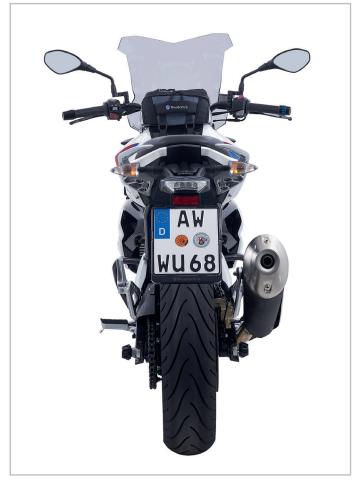

The team from Sinzig includes the qualities of the tourer in the 310 with windscreens in clear or smoke grey and ensures a pleasant reduction in turbulences. Wunderlich's 25 mm handlebar riser matches this perfectly, guaranteeing greater riding comfort and a better feel for the handling. You can thus relax and tour for longer, and of course anyone on the road for long distances needs space for their luggage. No problem thanks to Wunderlich. The tried-and-tested multifunctional Elephant tank bag range from the BMW specialists can now also be adapted to the 310 R, and you can transport an additional 20 litres of luggage in the seat and luggage rack bag with the same name.

The Sinzig team scores points for safety with a fitted engine crash bar and helpful crash pads which protect you from the worst if the unthinkable happens. Indicator crash bars and a mudguard extension provide additional safety, the side stand plate guarantees secure standing and widened mirrors ensure a better perspective. Wunderlich protects the brake line openly placed on the swing arm with a discreet protector made of aluminium.