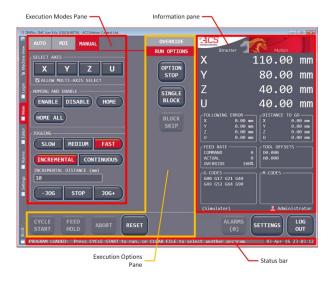

## HIGH PRECISION CNC HUMAN MACHINE INTERFACE FROM ACS

2017-05-04 I ACS I MIGDAL HA'EMEK, Israel I Products

ACS Motion Control has developed a customizable CNC HMI Platform for high precision machining and processing applications. Designed with simplicity, flexibility and ease of customization in mind, the *SPiiPlusSMC* (smart motion commander) software platform significantly reduces the effort and time spent by the machine builder on developing and maintaining HMI software.

Leveraging a SPiiPlus EtherCAT® based control system the SPiiPlusSMC HMI platform offers complete, high precision CNC control.

"Instead of investing significant effort to develop and maintain a CNC human machine interface, a machine builder using SPiiPlusSMC software can focus on optimizing the application and improving machine performance. This results in shorter time to market and greater machine accuracy, precision, and throughput", said Jason Goerges, Product Marketing Manager.