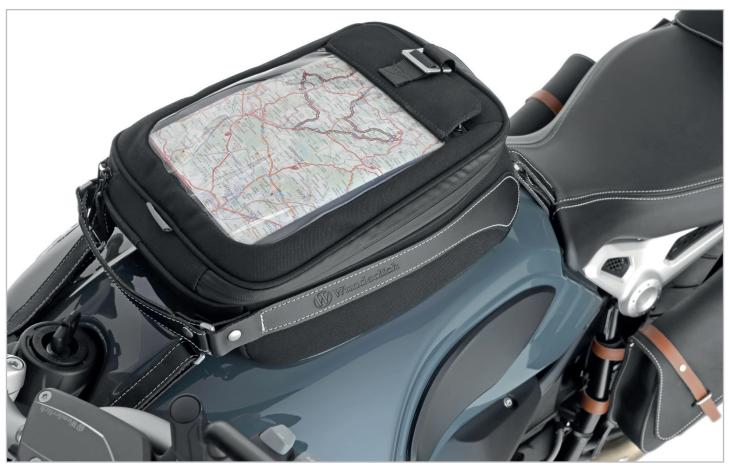

Alongside the classic tank bag models, it's the stylish side and saddle bags made of robust nubuck leather that win over the style-conscious Pure pilots. Anyone wanting Wunderlich's Rally passenger luggage rack on their Pure should get the complete tail section including mudguard and tail light.

Wunderlich engine crash bar black for all R nineT models

Wunderlich side licence plate holder black for all R nineT models

Wunderlich Retro tank bag for all R nineT models

Wunderlich side bag leather black for all R nineT model