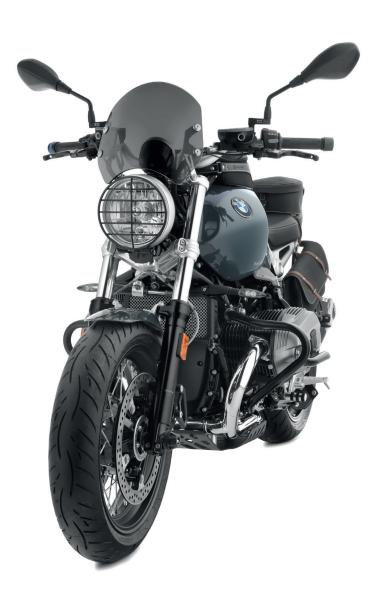

The team from Sinzig give the Pure extraordinary wind protection with the short windscreen, which fully retains the sporty look of this modern classic. The black lamp grille in front of the main headlight fits the look perfectly and can be fitted with an LED headlight insert including cornering light.

Wunderlich's tried and tested engine crash bar and wellthought out protectors protect against devaluing impacts and additional charges. Physical problems while riding are prevented by adjustable footrests and handlebar fittings as well as a pleasant handlebar riser.