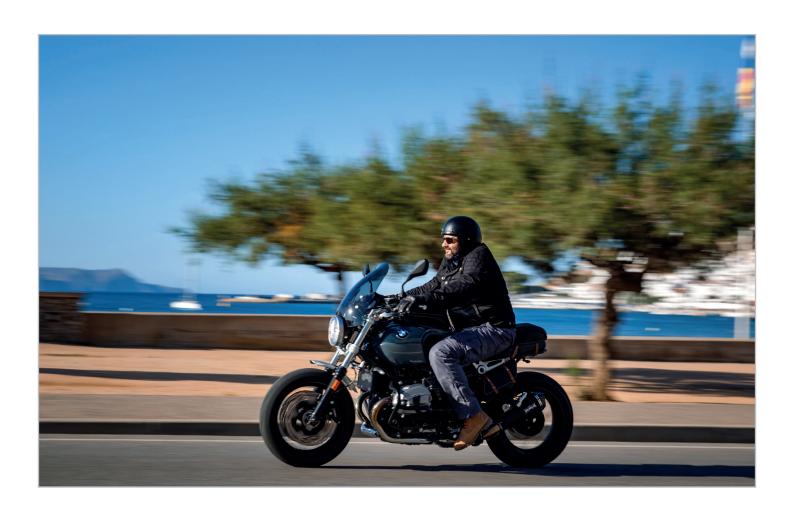

#### Pure enjoyment

#### Wunderlich equips the R nineT Pure

BMW leaves riders of the purist version of its best-selling R nineT, the Pure, plenty of room for individualisation. As for all current models of the air-cooled Boxer, BMW motorcycle specialist Wunderlich also has a mighty offer pup its sleeve for this roadster.

The team from Sinzig give the Pure extraordinary wind protection with the short windscreen, which fully retains the sporty look of this modern classic. The black lamp grille in front of the main headlight fits the look perfectly and can be fitted with an LED headlight insert including cornering light.