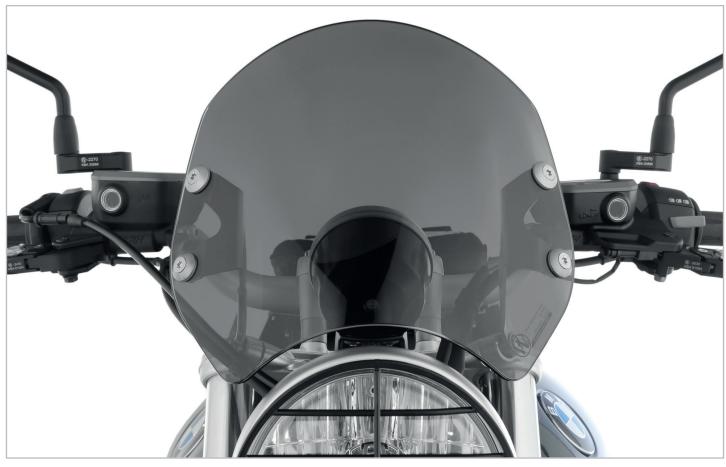

The team from Sinzig give the Pure extraordinary wind protection with the short windscreen, which fully retains the sporty look of this modern classic. The black lamp grille in front of the main headlight fits the look perfectly and can be fitted with an LED headlight insert including cornering light.

Wunderlich saddle bag leather black for all R nineT models

Wunderlich short windscreen for R nineT Pure and Scrambler