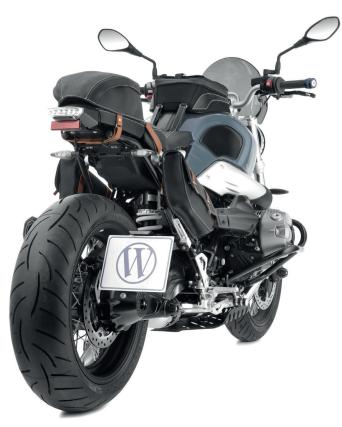

Alongside the classic tank bag models, it's the stylish side and saddle bags made of robust nubuck leather that win over the style-conscious Pure pilots. Anyone wanting Wunderlich's Rally passenger luggage rack on their Pure should get the complete tail section including mudguard and tail light.

Wunderlich saddle bag leather black for all R nineT models

Wunderlich short windscreen for R nineT Pure and Scrambler