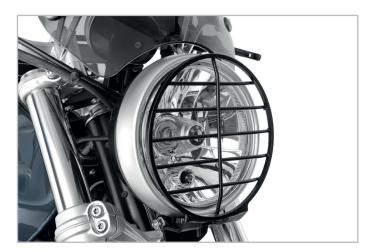

The team from Sinzig give the Pure extraordinary wind protection with the short windscreen, which fully retains the sporty look of this modern classic. The black lamp grille in front of the main headlight fits the look perfectly and can be fitted with an LED headlight insert including cornering light.

#### Press text and pictures: please click here.

or

www.wunderlich.de/unternehmen/presseportal/pressemitteilungen/

Wunderlich lamp protection grille for all R nineT models except the Racer

Wunderlich engine crash bar black for all R nineT models