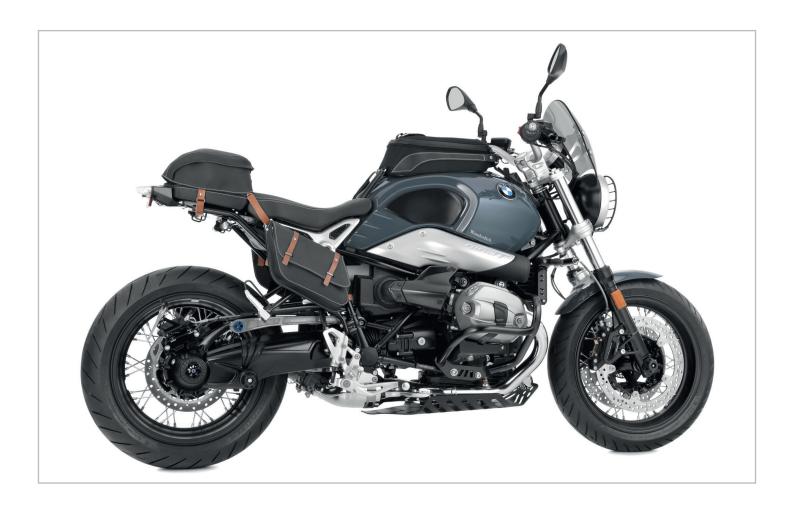

Alongside the classic tank bag models, it's the stylish side and saddle bags made of robust nubuck leather that win over the style-conscious Pure pilots. Anyone wanting Wunderlich's Rally passenger luggage rack on their Pure should get the complete tail section including mudguard and tail light.

Wunderlich engine crash bar black for all R nineT models

Wunderlich side licence plate holder black for all R nineT models

Wunderlich Retro tank bag for all R nineT models

Wunderlich side bag leather black for all R nineT model

Wunderlich saddle bag leather black for all R nineT models

Wunderlich short windscreen for R nineT Pure and Scrambler