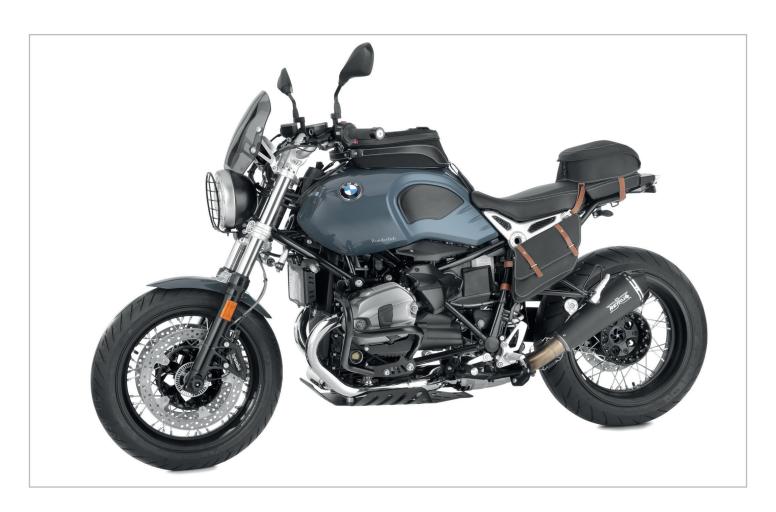

The team from Sinzig give the Pure extraordinary wind protection with the short windscreen, which fully retains the sporty look of this modern classic. The black lamp grille in front of the main headlight fits the look perfectly and can be fitted with an LED headlight insert including cornering light.

Wunderlich's tried and tested engine crash bar and wellthought out protectors protect against devaluing impacts and additional charges. Physical problems while riding are prevented by adjustable footrests and handlebar fittings as well as a pleasant handlebar riser.

Alongside the classic tank bag models, it's the stylish side and saddle bags made of robust nubuck leather that win over the style-conscious Pure pilots. Anyone wanting Wunderlich's Rally passenger luggage rack on their Pure should get the complete tail section including mudguard and tail light.