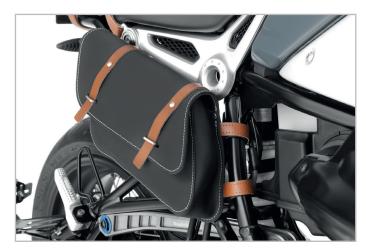

Alongside the classic tank bag models, it's the stylish side and saddle bags made of robust nubuck leather that win over the style-conscious Pure pilots. Anyone wanting Wunderlich's Rally passenger luggage rack on their Pure should get the complete tail section including mudguard and tail light.

Wunderlich saddle bag leather black for all R nineT models

Wunderlich short windscreen for R nineT Pure and Scrambler