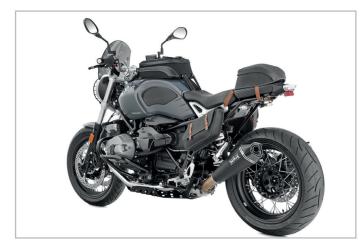

Alongside the classic tank bag models, it's the stylish side and saddle bags made of robust nubuck leather that win over the style-conscious Pure pilots. Anyone wanting Wunderlich's Rally passenger luggage rack on their Pure should get the complete tail section including mudguard and tail light.