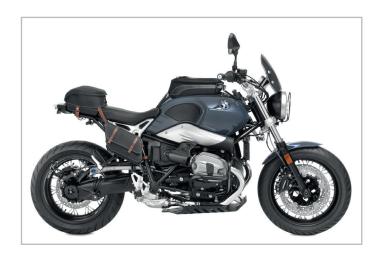

Alongside the classic tank bag models, it's the stylish side and saddle bags made of robust nubuck leather that win over the style-conscious Pure pilots. Anyone wanting Wunderlich's Rally passenger luggage rack on their Pure should get the complete tail section including mudguard and tail light.