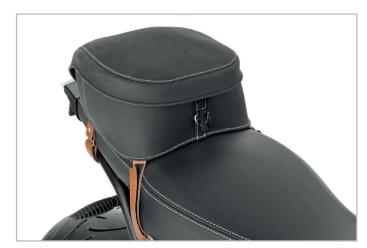

Alongside the classic tank bag models, it's the stylish side and saddle bags made of robust nubuck leather that win over the style-conscious Pure pilots. Anyone wanting Wunderlich's Rally passenger luggage rack on their Pure should get the complete tail section including mudguard and tail light.

Wunderlich saddle bag leather black for all R nineT models

Wunderlich short windscreen for R nineT Pure and Scrambler