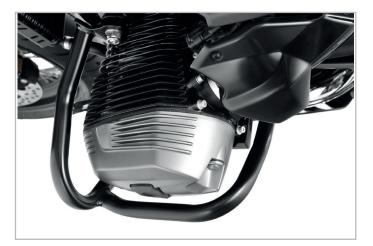

Wunderlich's tried and tested engine crash bar and wellthought out protectors protect against devaluing impacts and additional charges. Physical problems while riding are prevented by adjustable footrests and handlebar fittings as well as a pleasant handlebar riser.

#### Press text and pictures: please click here.

or

www.wunderlich.de/unternehmen/presseportal/pressemitteilungen/

Wunderlich lamp protection grille for all R nineT models except the Racer

Wunderlich engine crash bar black for all R nineT models

Wunderlich engine crash bar black for all R nineT models

Wunderlich side licence plate holder black for all R nineT models

Wunderlich Retro tank bag for all R nineT models

Wunderlich side bag leather black for all R nineT model