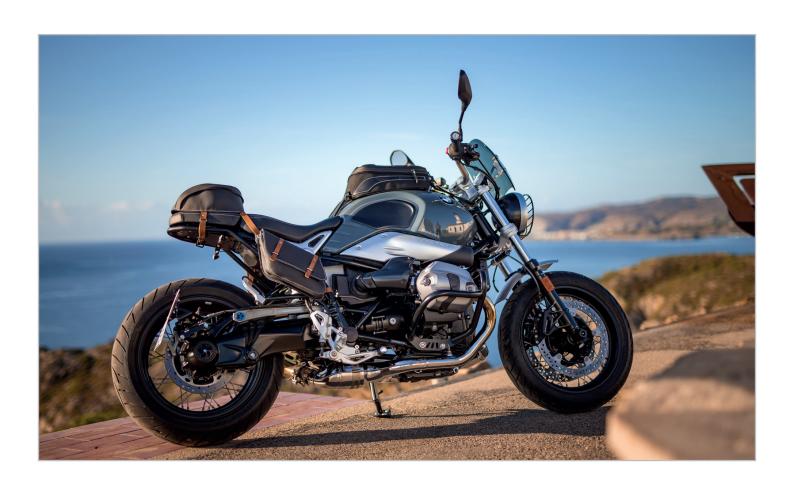

Alongside the classic tank bag models, it's the stylish side and saddle bags made of robust nubuck leather that win over the style-conscious Pure pilots. Anyone wanting Wunderlich's Rally passenger luggage rack on their Pure should get the complete tail section including mudguard and tail light.