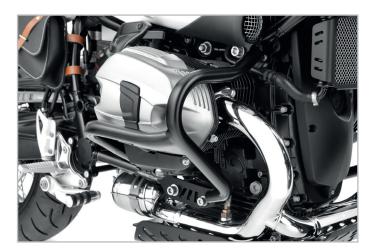

Wunderlich's tried and tested engine crash bar and wellthought out protectors protect against devaluing impacts and additional charges. Physical problems while riding are prevented by adjustable footrests and handlebar fittings as well as a pleasant handlebar riser.

#### Press text and pictures: please click here.

or

www.wunderlich.de/unternehmen/presseportal/pressemitteilungen/

Wunderlich lamp protection grille for all R nineT models except the Racer

Wunderlich engine crash bar black for all R nineT models

Wunderlich engine crash bar black for all R nineT models

Wunderlich side licence plate holder black for all R nineT models

Wunderlich Retro tank bag for all R nineT models

Wunderlich side bag leather black for all R nineT model