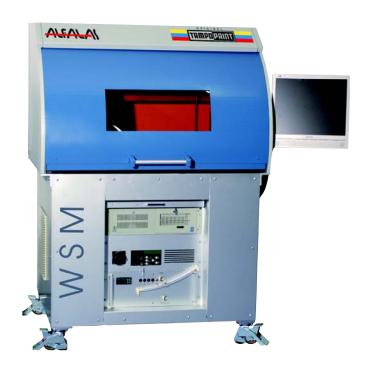

## Allrounder with manifold application possibilities - Workstation "WSM"

The ALFALAS<sup>®</sup> Workstation "WSM" can be used for marking different plastics, metals and glass. It is ideally suitable for the production of complex laser processes such as deep engraving or glass marking. Once positioned, by the use of X/Y/Z servo axis workpieces of different sizes and forms can be marked with repeated accuracy in one operation process. Automatic attention handling of palletised workpieces. Depending on the installed system component the Workstation "WSM" is maintenance-free. Included in the scope of delivery are the 17" TFT monitor screen, a touchpad keyboard as well as a PC (integrated in the housing) with pre-installed software tp\_alfa<sup>®</sup>. The Workstation will be exhibited from October 14-18, 2008 at the FAKUMA 2008 in Friedrichshafen (Hall A1, Stand 1302). Visit us at the show!