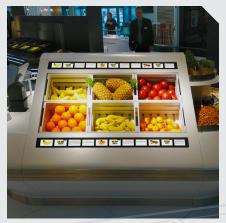

## **SHELFVISION**Excellence in all Aspects

Embeddded

Strip

- Stylish slim silver housing design
- Cost-efficient
- Flexible combinations
- CE/FCC certified and IP54 prepared

Flexible

#### Static and dynamic content

- Just run via Browser.
- Centrally managed with Digital Signage Software
- Stand-alone versions

80%

of all asked companies say that Digital Shelf Information is very important.\*