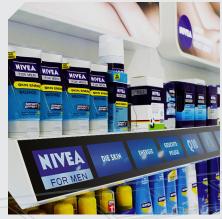

## **SHELFVISION**Excellence in all Aspects

Embeddded

Strip

- Stylish slim silver housing design
- Cost-efficient
- Flexible combinations
- CE/FCC certified and IP54 prepared

Flexible

#### Static and dynamic content

- Just run via Browser.
- Centrally managed with Digital Signage Software
- Stand-alone versions

80%

of all asked companies say that Digital Shelf Information is very important.\*