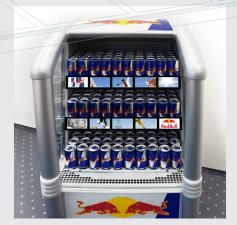

## **SHELFVISION**Excellence in all Aspects

Embeddded

Strip

- Stylish slim silver housing design
- Cost-efficient
- Flexible combinations
- CE/FCC certified and IP54 prepared

Flexible

#### Static and dynamic content

- Just run via Browser.
- Centrally managed with Digital Signage Software
- Stand-alone versions

80%

of all asked companies say that Digital Shelf Information is very important.\*