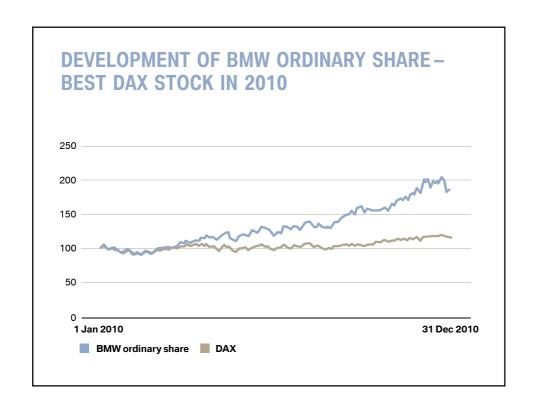

### **AGENDA**

What did we accomplish in the business year 2010?

How do we intend to lead the BMW Group into the future?

| BMW GROUP SALES FIGURES 2010 BRANDS AND MOTORCYLES                                                                                                                                                                                                                                                                                                                                                                                                                                                                                                                                                                                                                                                                                                                                                                                                                                                                                                                                                                                                                                                                                                                                                                                                                                                                                                                                                                                                                                                                                                                                                                                                                                                                                                                                                                                                                                                                                                                                                                                                                                                                             |           |         |  |  |
|--------------------------------------------------------------------------------------------------------------------------------------------------------------------------------------------------------------------------------------------------------------------------------------------------------------------------------------------------------------------------------------------------------------------------------------------------------------------------------------------------------------------------------------------------------------------------------------------------------------------------------------------------------------------------------------------------------------------------------------------------------------------------------------------------------------------------------------------------------------------------------------------------------------------------------------------------------------------------------------------------------------------------------------------------------------------------------------------------------------------------------------------------------------------------------------------------------------------------------------------------------------------------------------------------------------------------------------------------------------------------------------------------------------------------------------------------------------------------------------------------------------------------------------------------------------------------------------------------------------------------------------------------------------------------------------------------------------------------------------------------------------------------------------------------------------------------------------------------------------------------------------------------------------------------------------------------------------------------------------------------------------------------------------------------------------------------------------------------------------------------------|-----------|---------|--|--|
|                                                                                                                                                                                                                                                                                                                                                                                                                                                                                                                                                                                                                                                                                                                                                                                                                                                                                                                                                                                                                                                                                                                                                                                                                                                                                                                                                                                                                                                                                                                                                                                                                                                                                                                                                                                                                                                                                                                                                                                                                                                                                                                                | 1,224,280 | +14.6%  |  |  |
| MINI                                                                                                                                                                                                                                                                                                                                                                                                                                                                                                                                                                                                                                                                                                                                                                                                                                                                                                                                                                                                                                                                                                                                                                                                                                                                                                                                                                                                                                                                                                                                                                                                                                                                                                                                                                                                                                                                                                                                                                                                                                                                                                                           | 234,175   | +8.1%   |  |  |
| ESTERNIE DE LE PROPERTIE DE LA | 2,711     | +170.6% |  |  |
|                                                                                                                                                                                                                                                                                                                                                                                                                                                                                                                                                                                                                                                                                                                                                                                                                                                                                                                                                                                                                                                                                                                                                                                                                                                                                                                                                                                                                                                                                                                                                                                                                                                                                                                                                                                                                                                                                                                                                                                                                                                                                                                                | 110,113   | +9.7%   |  |  |