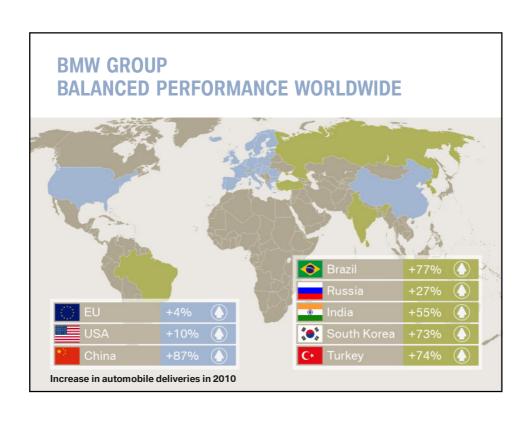

| 110,113   | +9.7%   |  |  |







### **AGENDA**

What did we accomplish in the business year 2010?

How do we intend to lead the BMW Group into the future?

# OUR ROADMAP FOR SUSTAINABLE MOBILITY FROM 2013: BMW i3 AND BMW i8



# INNOVATIVE MOBILITY SERVICES BMW CONNECTED DRIVE







### THE FUTURE LIES IN "BOTH-AND"

| Combustion engines     | + | E-mobility                |
|------------------------|---|---------------------------|
| Steel                  | + | Carbon                    |
| Premium luxury segment | + | Premium small car segment |
| Mature markets         | + | Growth regions            |
| Productivity           | + | Focus on associates       |

# BMW GROUP COMPREHENSIVE DIVERSITY APPROACH