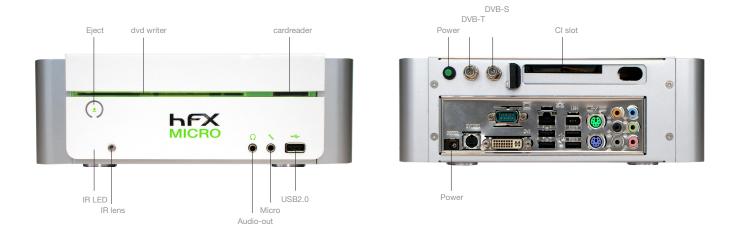

Front-Connectors:

Mic-in, Audio-out, USB, cardreader (SD, MMC)

**Rear-Connectors:** 

DVB-S, DVB-T, S-Video, DVI, Com1, Gigabit LAN, 4x USB2.0, 1394, PS/2, Mouse, 7+1 Sound, 2x SPDIF, 19V DC-in