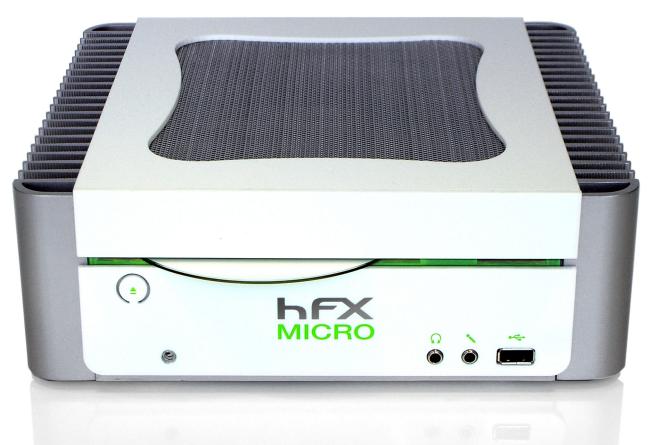

### HFX<sup>®</sup> micro - small, powerful and silent

The HFX<sup>®</sup> micro combines silent technologies with power saving features and connectivity for audio, video and TV. It interacts and plays with the customers emotions. It makes people feel that they want to own this product.

The remote control makes it easy to use. The slot-in DVD and the card reader are hidden behind the acrylic front. Front audio connectors and Front USB makes it simple to connect with. It is timeless, clean and extremly simple in its design, a simple and cutting edge clean expression.