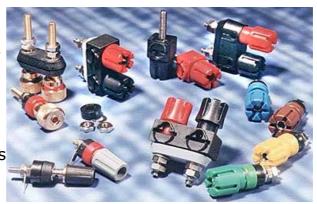

## Terminal Post Range offer Touchproof Protection

The CLIFF range of terminals offer a high level of safety designed for a number of different applications including amplifiers, loudspeakers, home-theatre and high current professional audio, instrumentation.

The range includes not only single posts but also dual and quad versions as well as pc board versions in a number of variations.

Designed for a maximum current of 30A the terminal posts are available with either gold plating or nickel and in a variety of colours as well as being UL recognised.