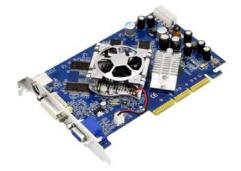

SPARKLE Computer Co Ltd, an award winning, professional VGA manufacturer and supplier of VGA cards is pleased to announce another addition to the GeForce 6600 AGP family, the SPARKLE GeForce 6600.

The SPARKLE 6600 Series is Geared For Gaming! Equipped with Microsoft® DirectX® 9.0 Shader Model 3.0 Support which ensures premier compatibility and performance for all DirectX9® applications, including Shader Model 3.0 titles. The card also boasts an on-chip video processor delivering unmatched video performance and quality.

The SPARKLE GeForce 6600 is available in 128MB and 256MB versions with DVI and HDTV Out as standard and has a core clock of 300 MHz. In addition, it has revolutionary superscalar architecture, delivering up to 8x the shading power of previous generation products for blistering gaming performance.