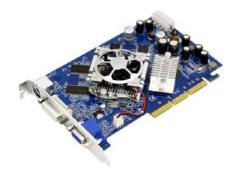

The SPARKLE GeForce 6600 is available in 128MB and 256MB versions with DVI and HDTV Out as standard and has a core clock of 300 MHz. In addition, it has revolutionary superscalar architecture, delivering up to 8x the shading power of previous generation products for blistering gaming performance.

GeForce 6600 AGP 256MB

| Model Number               | SP-AG43DH                     |
|----------------------------|-------------------------------|
| Graphics Processing Unit   | NVIDIA GeForce 6600           |
| Graphics Core              | 256-bit                       |
| Core Clock                 | 300 MHz                       |
| Effective Memory Size      | 550 MHz                       |
| Effective Memory Interface | 128 MB DDR                    |
| Memory Clock               | 128-bit                       |
| Bus Type                   | AGP 8X                        |
| RAMDAC                     | 400 MHz                       |
| VGA Output                 | 15-Pin D-SUB                  |
| DVI-I                      | Yes                           |
| HDTV                       | Resolution up to 1920 X 1080i |

| Model Number               | SP-AG43DH                     |
|----------------------------|-------------------------------|
| Graphics Processing Unit   | NVIDIA GeForce 6600           |
| Graphics Core              | 256-bit                       |
| Core Clock                 | 300 MHz                       |
| Effective Memory Size      | 500 MHz                       |
| Effective Memory Interface | 256 MB DDR                    |
| Memory Clock               | 128-bit                       |
| Bus Type                   | AGP 8X                        |
| RAMDAC                     | 400 MHz                       |
| VGA Output                 | 15-Pin D-SUB                  |
| DVI-I                      | Yes                           |
| HDTV                       | Resolution up to 1920 X 1080i |