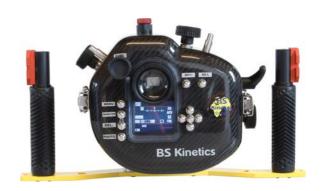

The cameras provides photo-take-ups from 10,2 – 14,2 million pixel. Macro- tele- and wide anglelens are usable accessorily.

A duplex anti-dust-system protecs the sensor when the lens will be changed.

The Gibson-housing for these cameras has – proceed as normal – all possibilities to handle, it possesses two secure-stainless-steel-clamps and a hightened inner housingborder for more security.

## Technische Daten

Material: Carbon fibre Tiefe: 80 meters

Portsystem: Bajonett-changeport

Viewfinder: Viewfinder camera (live-view),

monitor

Functions: all

Housing lock: Plug clamps

Size: 180 x 190 x 130