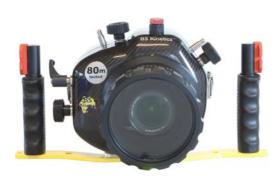

The cameras provides photo-take-ups from 10,2 – 14,2 million pixel. Macro- tele- and wide anglelens are usable accessorily.

A duplex anti-dust-system protecs the sensor when the lens will be changed.

The Gibson-housing for these cameras has – proceed as normal – all possibilities to handle, it possesses two secure-stainless-steel-clamps and a hightened inner housingborder for more security.

## Technische Daten

Material: Carbon fibre Tiefe: 80 meters

Portsystem: Bajonett-changeport

Viewfinder: Viewfinder camera (live-view),

monitor

Functions: all

Housing lock: Plug clamps

Size: 180 x 190 x 130