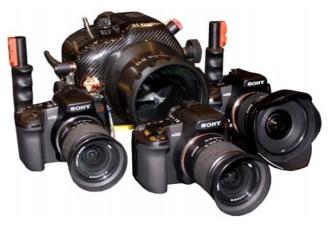

## **Gibson-housing from BS Kinetics**

Now available for the new Sony Alpha cameras 200, 300 and 350.

These new digital SLR cause a stir in many respects!

They are a downright innovation with life-view-operation.

The cameras provides photo-take-ups from 10,2 – 14,2 million pixel. Macro- tele- and wide anglelens are usable accessorily.

A duplex anti-dust-system protecs the sensor when the lens will be changed.

The Gibson-housing for these cameras has – proceed as normal – all possibilities to handle, it possesses two secure-stainless-steel-clamps and a hightened inner housingborder for more security.