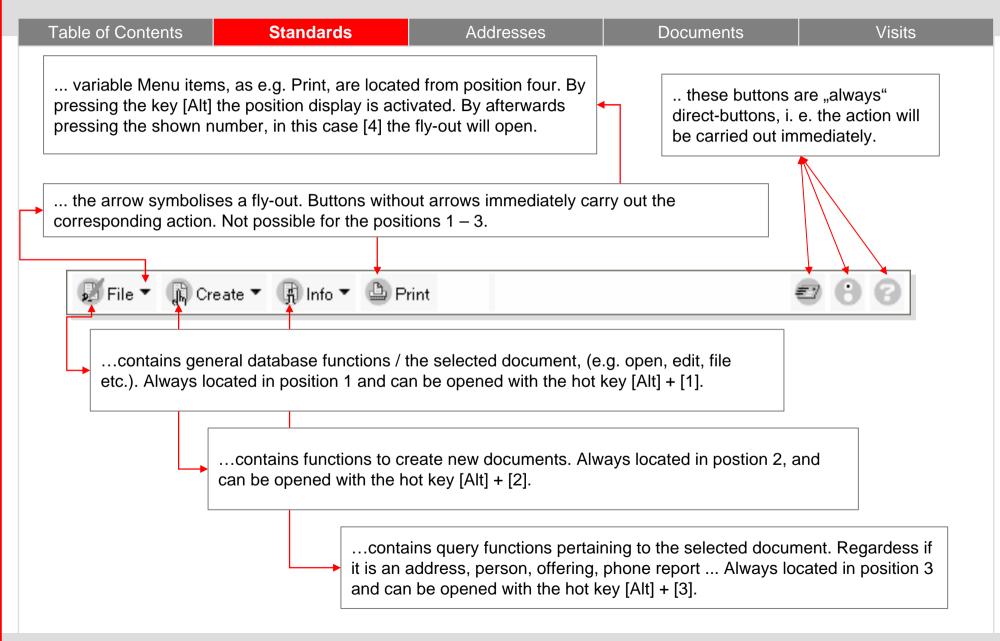

of Contents                                           | Standards | Addresses   | Documents | Visits |
|-------------------------------------------------------------|-----------|-------------|-----------|--------|
| <ul> <li>how the star<br/>bar is arranged</li> </ul>        |           | Your Notes: |           |        |
| <ul> <li>which hot key<br/>(short cuts) are</li> </ul>      |           |             |           |        |
| <ul> <li>where and he specific settings changed.</li> </ul> |           |             |           |        |
|                                                             |           |             |           |        |
|                                                             |           |             |           |        |

#### Menu Bar Arrangement





#### Examples from the view "Addresses"





# **User specific settings:**



| Table of Contents                                                                                       | Standards  | Addresses                                                                     | Documents                                                                                                  | Visits |
|---------------------------------------------------------------------------------------------------------|------------|-------------------------------------------------------------------------------|------------------------------------------------------------------------------------------------------------|--------|
| A click on 🔒 opens: