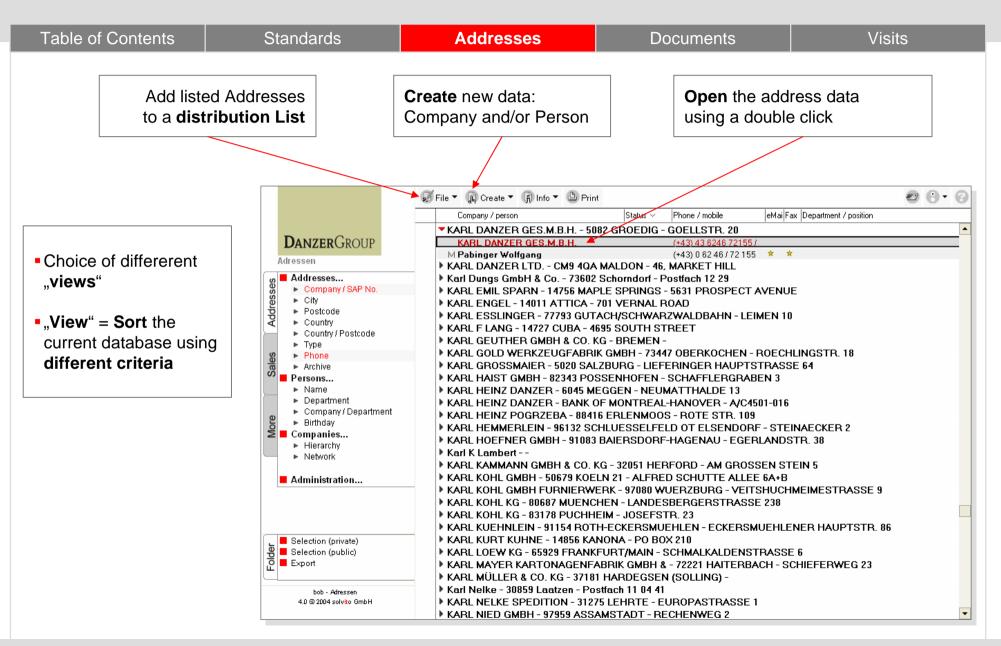

--------------------------------------|----------------------|-------------|-----------|--------|
| <ul> <li> how to find an<br/>and further infor<br/>pertaining to you<br/>person from the</li> </ul> | mation<br>ur contact | Your Notes: |           |        |
| <ul> <li> how to create<br/>address docume<br/>enter and mainta<br/>information.</li> </ul>         | ents, how to         |             |           |        |
| <ul> <li> how to select<br/>according to cer</li> </ul>                                             |                      |             |           |        |
|                                                                                                     |                      |             |           |        |

## First View:: "Addresses by... Company/SAP-No."





#### **Create New Addresses**

Į



| Table of Contents                                                                                                 | Standards                                                                                                           | Addresses          | Documents