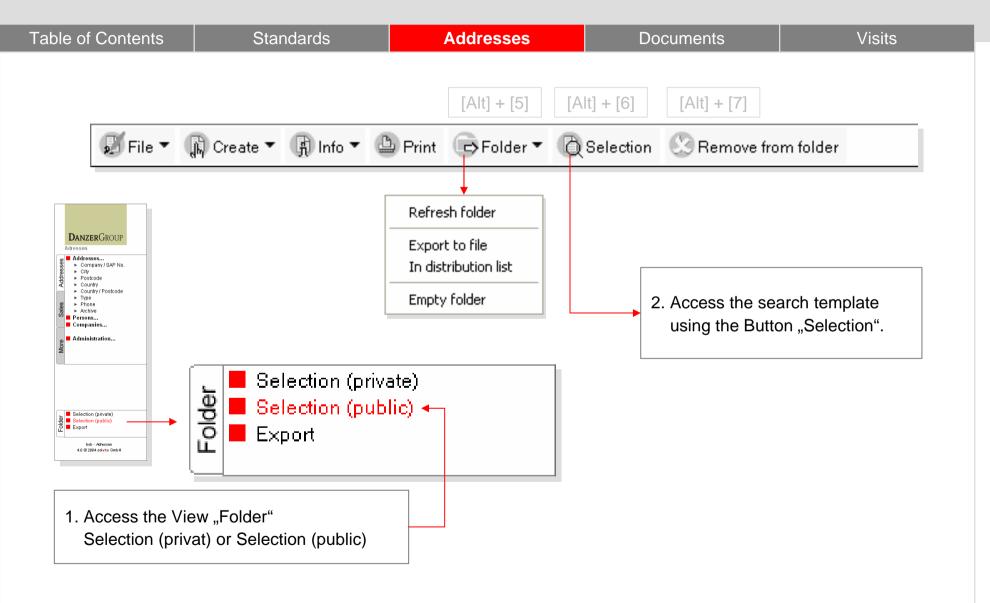

#### **Address selection**

## **Selection Template**

| Table of Contents                                                                       | Standards | Addr                                                           | esses                                   | Documents                                                                                  | S         | Visits |
|-----------------------------------------------------------------------------------------|-----------|----------------------------------------------------------------|-----------------------------------------|--------------------------------------------------------------------------------------------|-----------|--------|
|                                                                                         |           | Search                                                         |                                         |                                                                                            |           | ×      |
| <ul> <li>You may select by c<br/>people or information</li> </ul>                       | ompany,   | DANZERGROUP Selection<br>Type: 1                               |                                         | □ Contact   □ PRM (D                                                                       | livision) |        |
| <ul> <li>Enter your search cr</li> </ul>                                                | iteria.   | Addresstype<br>City                                            | r<br>J                                  | Branch<br>Country                                                                          | r . I     |        |
| <ul> <li>Using "Add" the sele<br/>addresses will be ad<br/>selection folder.</li> </ul> |           | Postcode<br>Keyword<br>Source<br>Certification<br>requirements | ۲ ـ ـ ـ ـ ـ ـ ـ ـ ـ ـ ـ ـ ـ ـ ـ ـ ـ ـ ـ | State<br>Product<br>Specie<br>Size Class                                                   | r ji      |        |
| <ul> <li>Using "Delete" the search addresses will be de selection folder.</li> </ul>    |           |                                                                |                                         | Product (supplier)<br>Specie (supplier)<br>Types of interested<br>parties<br>interested in | r . I     |        |
| <ul> <li>The button "Reset" r<br/>entered search criter</li> </ul>                      |           |                                                                |                                         | (interested parties)<br>Addresstype (other<br>addresses)                                   |           |        |
| back in its original st                                                                 | ate.      |                                                                | Foi                                     | und documents: 5000                                                                        |           | Clear  |
|                                                                                         |           |                                                                |                                         | 5000                                                                                       |           | Close  |

## Manual Selection using "Drag & Drop"