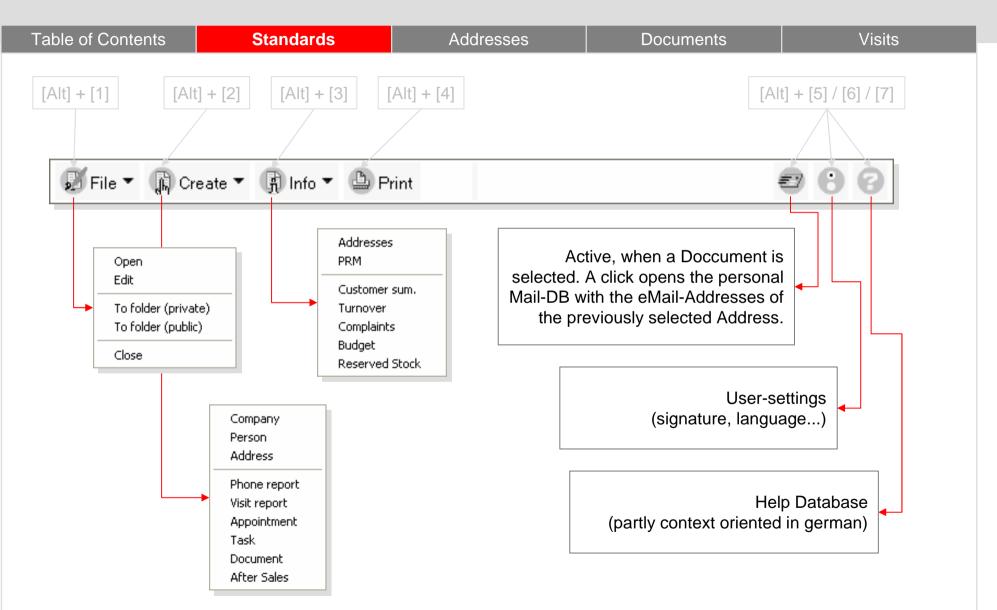

| Standards | Addresses   | Documents | Visits |
|-------------------------------------------------------------|-----------|-------------|-----------|--------|
| <ul> <li>how the star<br/>bar is arranged</li> </ul>        |           | Your Notes: |           |        |
| <ul> <li>which hot key<br/>(short cuts) are</li> </ul>      |           |             |           |        |
| <ul> <li>where and he specific settings changed.</li> </ul> |           |             |           |        |
|                                                             |           |             |           |        |
|                                                             |           |             |           |        |

#### Menu Bar Arrangement





#### Examples from the view "Addresses"





# **User specific settings:**



| Table of Contents                                                                                       | Standards  | Addresses                                                                     | Documents                                                                                                  | Visits |
|---------------------------------------------------------------------------------------------------------|------------|-------------------------------------------------------------------------------|------------------------------------------------------------------------------------------------------------|--------|
| A click on 🔒 opens:                                                                                     |            | াতঃe<b