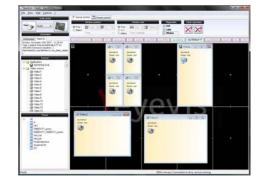

# ) eyecon®

# **eyecon® Wall Management Software:** Perfect control of your large screen system and all connected signals.

) **Different versions:** The Modular design of the software allows customisable installations depending on the features you really need. There are three different versions available: Basic Lite, Basic and Premium

#### ) Many useful tools and features:

- Customisable user licenses
- API Support RS232, TCP/IP, ODBC
- eyecon LAN Remote wall mouse & keyboard control from client stations
- eyecon Reporter providing error messages via eMail or TCP/IP, RS232
- WebControl HTML/PHP API Support
- Support of NoneSquare display configurations with Multi-Resolution & Pivot function for Netpix 3x00 Range
- eyecon Capture
- eStreamer Support
- Support of multiple video walls
- MultiCropping for Video, IP streams, RGB/DVI

#### ) Alarm Management:

- ColourDetection
- SNMP
- SMS incl. GSM Hardware
- I/O Inputs incl. Hardware
- Macro / Alias Support / Alarm
- Definition Creator