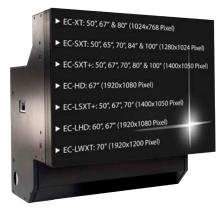

## ) EC Cube®

**EC Cube Series**: DLP® rear-projection cubes especially developed for video walls in continuous operation.

) Sizes: 50", 60", 65", 67", 70", 80", 84" & 100"

- ) **Resolutions:** XGA, SXGA, SXGA+, HD, WUXGA
- ) Different illumination technologies: UHP lamps (life-time ca. 10,000 hrs) or LED technology (ca. 55,000 hrs)
- ) **Seamless design** for minimal gaps between the cubes (<0.3 mm)

#### ) Options

- basements on rails
- double-lamp systems for UHP cubes
- front-maintenance access
- dust-proof housings
- automatic Multi-Cube colour and brightness adjustment
- multi-touch control
- different screen alternatives