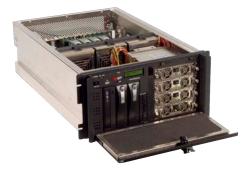

# ) netpix®

**Netpix Series:** High-end graphics controllers for large screen systems in control rooms.

- ) **Connectivity:** Provides inputs for almost any kind of signal type. Inputs are customisable according to the customer's requirements
- ) IP Streaming Video Decoding: Special input cards for hardware decoding of multiple IP streams
- ) Flexibility: Different versions available for control rooms of any size. Special redundant versions for highest availability.