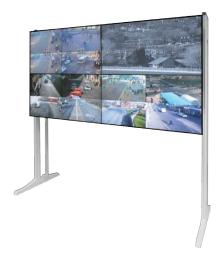

### ) EYE-LCD

**EYE-LCD Series:** Professional LC displays for sophisticated applications.

- **) Full HD displays** in 40", 42", 46", 47", 52", 55", 65", 70" and 82"
- ) **Ultra hi-res displays:** 56" with quadHD resolution (3,048x2,160 px) and 64" with 4K resolution (4,096x2,160 px)

# ) LC display modules with narrow

- 40" full HD (1,920x1,080 px)
  Gap screen to screen: 28 mm
- 46" full HD (1,920x1,080 px) Gap screen to screen: 30 mm
- 52" full HD (1,920x1,080 px) Gap screen to screen: 40 mm
- 46" WXGA (1,366x768 px) Gap screen to screen: 7.3 mm