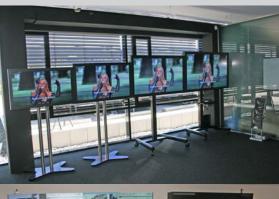

## ) EC Cube®

**EC Cube Series**: DLP® rear-projection cubes especially developed for video walls in continuous operation.

) Sizes: 50", 60", 65", 67", 70", 80", 84" & 100"

- ) **Resolutions:** XGA, SXGA, SXGA+, HD, WUXGA
- ) Different illumination technologies: UHP lamps (life-time ca. 10,000 hrs) or LED technology (ca. 55,000 hrs)
- ) **Seamless design** for minimal gaps between the cubes (<0.3 mm)