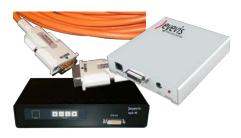

# ) eyevis Accessories

#### **Accessories for coherent Systems**

eyevis provides a wide range of accessories for its large screen systems. The range contains different basements for the EC Cube Series, optical DVI cables for perfect signal transmission, Scalers for resolution adjustment, and many more. In order to fulfil our customers' demands as good as possible, we provide several options for our products. We are also able to realise special solutions for specific situations.