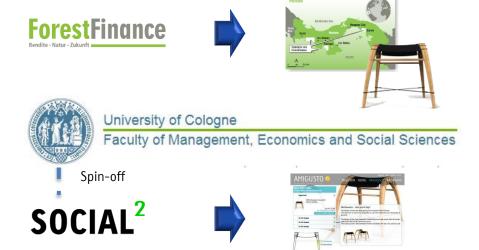

# SOCIAL<sup>2</sup> - Agency for Social Responsibility

Supporting sustainable and responsible activities from companies as well as individuals.

- : provides comprehensive analysis, strategic consulting and conceptual design of activities in the field of CSR.
- : attends and implements CSR activities to enhance the sustainable image of companies.
- : implements the innovative sales channel "AMIGUSTO – Responsible Lifestyle for YOU!" for LOHAS to stimulate the consumption of sustainable products by experience shopping.
- applies revenues to support social initiatives and operate own developing projects in Latin America and Germany.

## Building the "Familia AMIGUSTO"

develoPPP.topic provides funding for Vocational Training, Education and Qualification in DR.